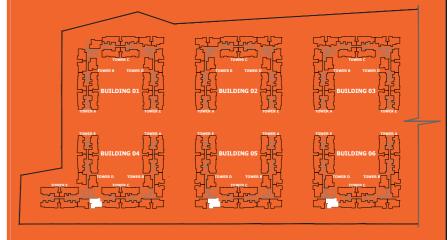

\*\*\*\*\*\*\*\*\*\*\*\*\*\*\*\*\*\* 1.55M X 2.48M 5'3"X3'0" 5\0\X8'0' LIVING ROOM M. BEDROOM 3.37M X 2.55M 3.50M X 4.38M 11'0"X8'4" 11'6"X14'4" <del>}}}}}}</del> BEDROOM 1 3.19M X 3.75M 10'6"X12'4" DECK 3.25M X 1.93M 10'8"X6'4" 2.50M X 0.65M 8'2"X2'2"

### **BARCA AT GODREJ MSR CITY**

NORTH BENGALURU

#### 2BHK

FLOORS: 1ST & 2ND

 RERA CARPET AREA
 - 73.77
 Sq.Mts. (794.04
 Sq.Ft.)

 UTILITY AREA
 - 1.48
 Sq.Mts. (15.93
 Sq.Ft.)

 BALCONY AREA
 - 6.63
 Sq.Mts. (71.39
 Sq.Ft.)

 SALEABLE AREA
 - 126.92
 Sq.Mts. (1366.11
 Sq.Ft.)

| <b>BUILDING 04</b> | <b>BUILDING 05</b> | <b>BUILDING 06</b> |
|--------------------|--------------------|--------------------|
| D-0102             | D-0102             | D-0102             |
| D-0202             | D-0202             | D-0202             |





1. ALL DIMENSIONS MENTIONED ARE STRUCTURE TO STRUCTURE DIMENSIONS.

2.CARPET AREA IS CALCULATED FROM THE UNFINISHED WALL.

3.CARPET AREA INCLUDES TOILET LEDGE WALLS. 4.BALCONY AREA INCLUDES THE UP-STAND.





#### **ENTRY** DINING 4.53M X 3.24M 14'10"X10'8" KITCHEN 3.30M X 2.32M 10'10"X7'7" TOILET 2.45M X 1.53M 8'0"X5'0<del>"</del> **⊎TI**LITY 1.60M X 0.93M 5'3"X3'0" TOILET@\_\_\_ 1.55M X 2.48M 5'0"X8'0" LIVING ROOM M. BEDROOM 3.37M X 2.55M 3.54M X 4.40M 11'0"X8'4" /11'7"X14'5" • BEDROOM 1 3.19M X 3.75M 10'6"X12'4" DECK 3.25M X 1.93M 10'8"X6'4" 2.50M X 0.65M 8'2"X2'2"

### **BARCA AT GODREJ MSR CITY**

NORTH BENGALURU

#### 2BHK

FLOORS: 1ST & 2ND

 RERA CARPET AREA
 - 74.15
 Sq.Mts. (798.10
 Sq.Ft.)

 UTILITY AREA
 - 1.48
 Sq.Mts. (15.93
 Sq.Ft.)

 BALCONY AREA
 - 6.63
 Sq.Mts. (71.38