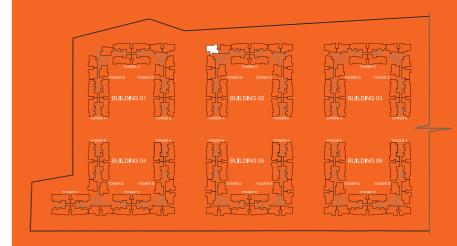

# AMENITY & 2<sup>nd</sup> FLOOR PARCEL 1A

1. ALL DIMENSIONS MENTIONED ARE STRUCTURE TO STRUCTURE DIMENSIONS.

2.CARPET AREA IS CALCULATED FROM THE UNFINISHED WALL.

3.CARPET AREA INCLUDES TOILET LEDGE WALLS.