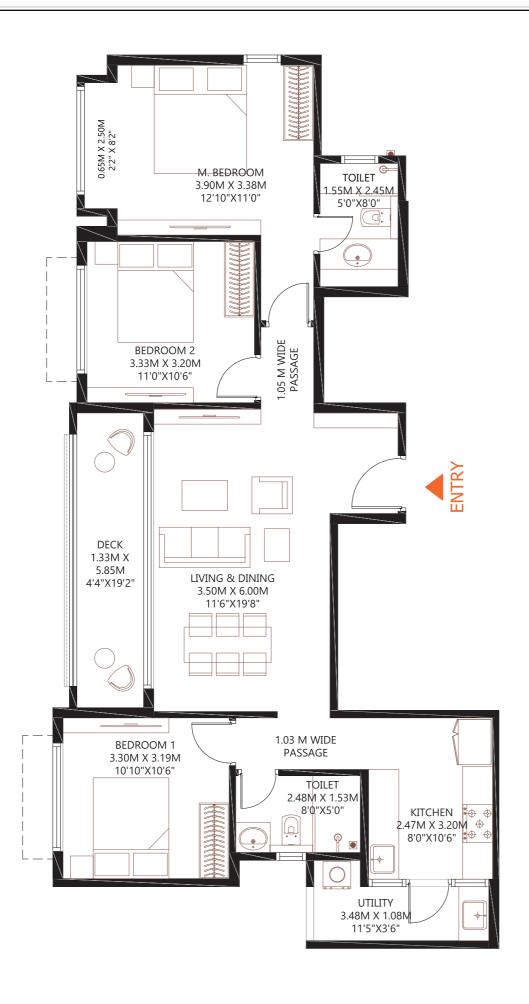

## DECK 5.85MX1.33M 19'2"X4'4" BEDROOM 1 3.19MX3.30M \_10'6"X11'0" BEDROOM 2 3.20MX3.33M 10'6"X11'0<u>"</u> LIVING & DINING M. BEDROOM 6.00MX3.50M 3.38MX3.90M 11'0"X12'10" 1.03 M WIDE PASSAGE <sup>11</sup>19'8"X11'6<mark>"</mark> 1.05 M WIDE PASSAGE TOILET 1.53MX2.48M UTILITY : UTILITY . I.08MX3.48M TOILET <sup>⋑</sup>5'0"X8'0" 2.45MX1.55M 3'6"X11'5 8'0"X5'0" FOYER 1.35MX1.95M 4/5"X6'5" KITCHEN 3.20MX2.47M 10'6"X8'0"