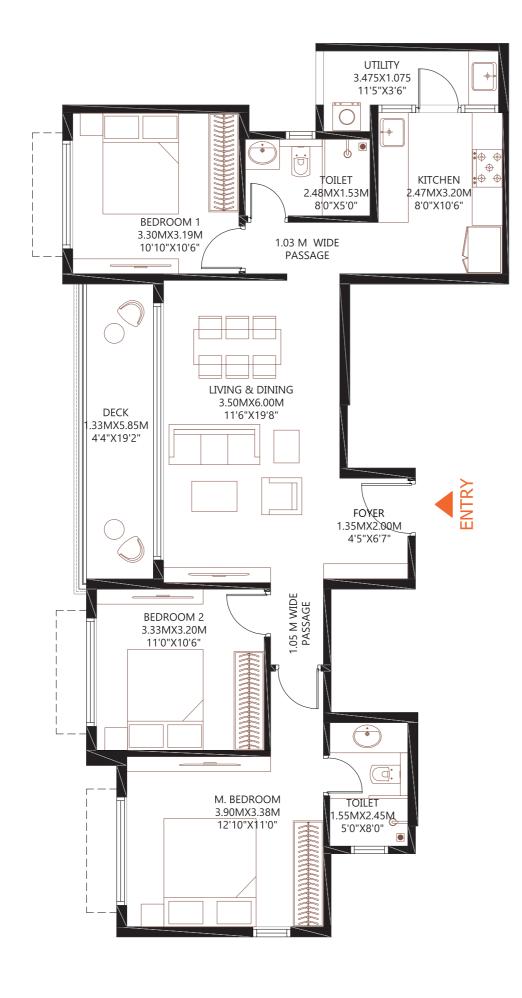

# UTILITY 3.48MX1.08M 11'5"X3'6" KITCHEN 2.47MX3.20M TOILET 2.48MX1.53M 8'0"X10'6" 8'0"X5'0" BEDROOM 1 3.30MX3.19M 1.03 M WIDE 10'10"X10'6" PASSAGE LIVING & DINING 3.50MX6.00M DECK 11'6"X19'8" 1.33MX5.85M 4'4"X19'2" FOYER 1.35MX2.00M 4'5"X6'7" BEDROOM 2 4.50MX3.20M 14'9"X10'6" TOILET .55MX2.45M 5'0"X8'0" 🚗