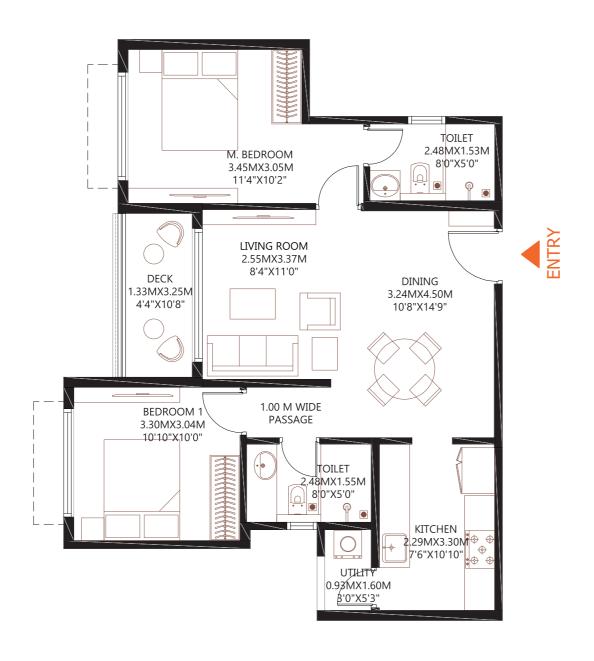

## UTILITY 0.93MX1.60M 3'0"X5<u>'3"</u> KITCHEN 💖 2.29MX3.30M 7'6"X10'10" Ф TOILET 2.48MX1.55M 8'0"X5'0" BEDROOM 1 3.30MX3.04M 1.00 M WIDE 10'10"X10'0" PASSAGE DINING DECK 3.24MX4.50M 1.33MX3.25M 10'8"X14'9" 4'4"X10'8" LIVING ROOM 2.55MX3.37M 8'4"X11'0" M. BEDROOM TOILET 3.45MX3.05M 2.47MX1.53M 11'4"X10'0" 8'0"X5'0"

## TOILET 2.48MX1.55M 8 0"X5'0" M. BEDROOM 3.45MX3.09M 11'4"X10'2" LIVING ROOM 2.55MX3.37M 8'4"X11'0" DECK 1.33MX3.25M DINING 4'4"X10'8" 3.24MX4.50M 10'8"X14'9" 1.00 M WIDE BEDROOM 1 PASSAGE 3.30MX3.04M 10'10"X10'0" TOILET 2.48MX1.55N 8'0"X5'0" φ KITCHEN 2.29MX3.30M 7'6"X10'10" UTILITY 0.93MX1.60M 3'0"X5'3

## U(TILITY 0.93M X 1.60M 3'0"X5'3' KITCHEN : 2.29M X 3.30M 9 7'6"X10'10" TOILET 2.48M X 1.55M 8'0"X5'0" BEDROOM 1 3.30M X 3.04M 1.00M WIDE 10'10"X10'0" PASSAGE DINING DECK 3.24M X 4.50M 1.93M X 3.25M 10'8"X14'9" 6'4"X10'8" LIVING ROOM 2.55M X 3.37M 8'4"X11'0" M. BEDROOM 3.45M X 3.05M TOILET 0.65M X 2.50M 2'2" X 8'2" 11'4"X10'0" 2.47M X1.53M 8'0"X5'0"

## 0.65M X 2.50M 2'2" X 8'2" TOILET 2.48M X 1.55M 8'0"X5'0" M. BEDROOM 3.45M X 3.09M 0.90M WIDE 11'4"X10'2" PASSAGE ENTRY LIVING ROOM 2.55M X 3.37M 8'4"X11'0" DECK 1.93M X 3.25M DINING 6'4"X10'8" 3.24M X 4.50M 10'8"X14'9" 1.00M WIDE BEDROOM 1 PASSAGE 3.30M X 3.04M 10'10"X10'0" OILET 2.48M X 1.55M 8'**0**"X5'0" KITCHEN 2.29M X 3.30M 7'6"X10'10" 0.93M-X 1.ø0M 3'Ø"X5'3"

#### 2.50M X 0.65M DECK 8'2" X 2'2" 3.25M X 1.93M 10'8"X6'4" BEDROOM 1 3.04M X 3.30M 10'0"X10'10" M. BEDROOM 3.54M X 3.78M 11'7"X12'5" LIVING ROOM 3.37M X 2.55M 11'0"X8'4" TOILET UTILITY 1.55M X 2.48M TOILET .60M X 0.98M <sup>9</sup>5′0″X8′0″ 2.45M X 1.53M 5'3"X3'0" 8'0"X5'0" DINING KITCHEN 4.50M X 2.80M 3.30M X 2.29M 14'9"X 9'2" 10'10"X7'6" ENTRY FOYER 1.30M X 1.65M 4'3"X5'5"

#### UTILITY 0.93M X 1.60M 3'<mark>0"X5'3</mark>" KITCHEN 2.29M X 3.30M 7'6"X10'10" TOILET 2.48M X 1.55M 8'0"X5'0" BEDROOM 1 3.30M X 3.04M 1.00M WIDE 10'10"X10'0" PASSAGE DINING DECK 3.24M X 4.50M 1.93M X 3.25M 10'8"X14'9" 6'4"X10'8" ENTRY LIVING ROOM 2.55M X 3.37M 8'4"X11'0" M. BEDROOM 3.45M X 3.05M TOILET 11'4"X10'0" 2.47M X 1.55M 8'0"X5'0"

## TOILET 2.50M X 1.53M M. BEDROOM 8'2"X5'0" 3.45M X 3.09M 11'4"X10 LIVING ROOM 2.55M X 3.37M 8'4"X11'0" 1.93M X 3.25M 3.24M X 4.50M 6'4"X10'8" 10'8"X14'9" 1.00M WIDE BEDROOM 1 PASSAGE 3.30M X 3.04M 10'10"X10'0" N 2.48M X 1.55M 8'0"X5'0" KITCHEN 29M X 3.30N 7'6"X10'10" UTILITY 0.93M-X 1.60M

#### TOILET M. BEDROOM 2.45M X 1.53M 3.75M X 3 .50M 12'4"X11'6" 8'0"X5'0" ENTRY DINING 3.24M X 4.53M 10'8"X14'10" DECK 1.33M X 3.25M 4'4"X10'8" LIVING ROOM 2.55M X 3.37M 8'4"X11'0" 1.00 M WIDE PASSAGE BEDROOM 1 3.75M X 3.19M 12'4"X10'6" TOILET 2.48M X 1.55M 8'0"X5<sup>l</sup>0" KITCHEN 3.30M X 2.32M ⊕:10'10"X7'7' UTILITY 0.93M X 1.6QM 3'0"X5\'3"

#### UTILITY 0.93M X 1.60M **KITCHEN** 2.32M X 3.30M 7'7"X10'10" TOILET 2.48M X 1.55M 8'0"X5'0" BEDROOM 1 3.75M X 3.19M 12'4"X10'6" 1.00 M WIDE PASSAGE LIVING ROOM 2.55M X 3.37M 8'4"X11'0" DECK 1.33M X DINING ENTRY 3.24M X 4.53M 3.25M 10'8"X14'10" 4'4"X10'8" M. BEDROOM 3.78M X 3.54M 12'5"X11'7" TOILET .52 M X 2.45M 5'0"X8'0"

#### 1.53M X 2.45M ● 5'0"X8'0" M. BEDROOM **ENTRY** 4.37M X 3.54M 14'4"X11'7" DINING DECK 3.24M X 4.53M 1.33M 10'8"X14'10" X 3.25M LIVING ROOM 2.56M X 3.37M 4'4"X10'8" 8'5"X11'0" 1.00M WIDE PASSAGE BEDROOM 1 3.75M X 3.19M 12'4"X10<u>'</u>6" TOILET 2.48M X 1.55M 8'0"X5<sup>'0</sup>" KITCHEN 2.32M X 3.34M 7'7"X11'0" UTILITY 0.93M X 1.6QM 3'0"X5\'3"

#### UTILITY 0.93M X 1.60M 3<del>'0"X5'</del>3" KITCHEN 2.32M X 3.30M 7'7"X10'10" TOILET 2.48M X 1.55M 8'0"X5'0" BEDROOM 1 3.75M X 3.19M 12'4"X10'6" 1.00M WIDE PASSAGE LIVING ROOM 2.55M X 3.37M 8'4"X11'0" DECK DINING 1.33M X 3.24M X 4.53M 3.25M 10'8"X14'10" 4'4"X10'8" M. BEDROOM 3.78M X 3.54M 12'5"X11'7" TOILET 🕞 1.52M X 2.45M 5'0"X8'0"

#### TOILET M. BEDROOM 3.75M X 3 .50M 2.45M X 1.53M 8'0"X5'0" 12'4"X11'6" DINING DECK 3.24M X 4.50M 10'8"X 14'9" 1.33M X 3.25M 4'4"X10'8" LIVING ROOM 2.55M X 3.37M 8'4"X11'0" 1.00M WIDE BEDROOM 1 3.75M X 3.19M PASSAGE 12'4"X10'6" TOILET 2.48M X 1.55M 8'0"X5'0" KITCHEN 2.32M X 3.30M 0.93M X 7'7"X10'10" 1,60M 3'Ø"X5'3"