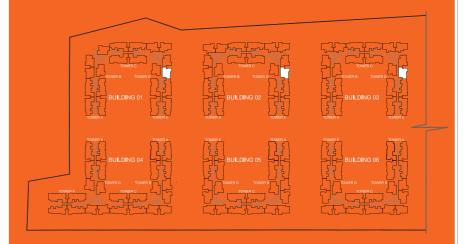

# TYPICAL FLOOR PARCEL 1A

1. ALL DIMENSIONS MENTIONED ARE STRUCTURE TO STRUCTURE DIMENSIONS.

2.CARPET AREA IS CALCULATED FROM THE UNFINISHED WALL.

3.CARPET AREA INCLUDES TOILET LEDGE WALLS. 4.BALCONY AREA INCLUDES THE UP-STAND.