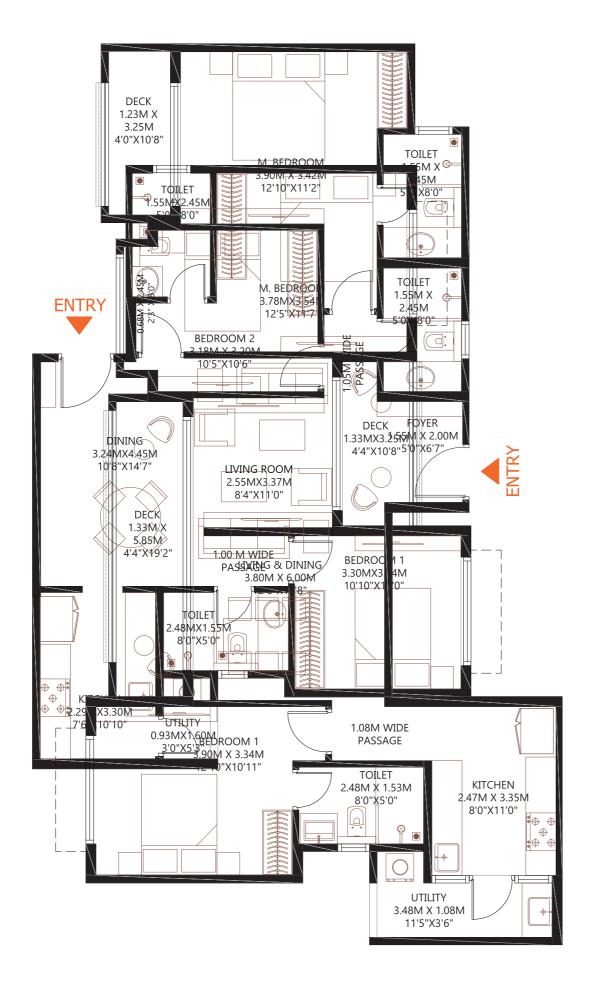

# TYPICAL FLOOR PARCEL 1B

#### NOTE

- 1. ALL DIMENSIONS MENTIONED ARE STRUCTURE TO STRUCTURE DIMENSIONS.
- 2.CARPET AREA IS CALCULATED FROM THE UNFINISHED WALL.
- 3.CARPET AREA INCLUDES TOILET LEDGE WALLS.
- 4.BALCONY AREA INCLUDES THE UP-STAND.
  5. ANY VARIATIONS DUE TO FACADE DESIGN THAT DOES NOT AFFECT THE RERA CARPET AREA WILL NOT BE CAPTURED.