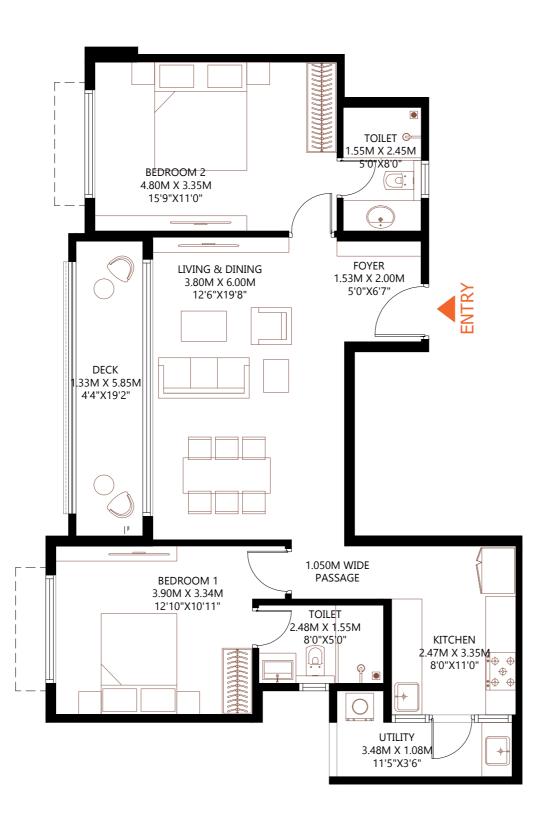

# AMENITY & 2<sup>nd</sup> FLOOR PARCEL 1A

1. ALL DIMENSIONS MENTIONED ARE STRUCTURE TO STRUCTURE DIMENSIONS.

2.CARPET AREA IS CALCULATED FROM THE UNFINISHED WALL.

3.CARPET AREA INCLUDES TOILET LEDGE WALLS.