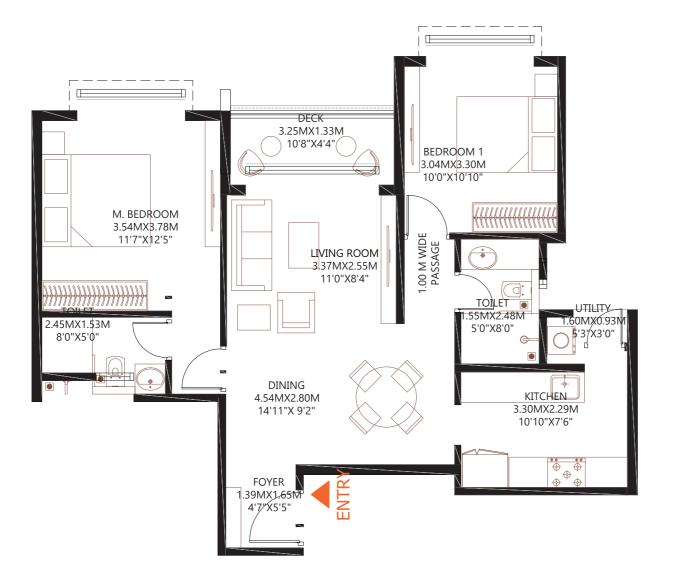

# UTILITY 3.48MX1.08M 11'5"X3'6" KITCHEN 2.47MX3.20M TOILET 2.48MX1.53M 8'0"X10'6" 8'0"X5'0" BEDROOM 1 3.30MX3.19M 1.03 M WIDE 10'10"X10'6" PASSAGE LIVING & DINING 3.50MX6.00M DECK 11'6"X19'8" 1.33MX5.85M 4'4"X19'2" FOYER 1.35MX2.00M 4'5"X6'7" BEDROOM 2 4.50MX3.20M 14'9"X10'6" TOILET .55MX2.45M 5'0"X8'0" 🚗

## 2.50M X 0.65M 8'2" X 2'2" DECK 3.25M X 1.93M 10'8"X6'4" BEDROOM 1 3.04M X 3.30M 10<u>'0"X10'10"</u> M. BEDROOM 3.54M X 3.78M 11'7"X12'5" LIVING ROOM 3.37M X 2.55M 11'0"X8'4" TOILET 1.55M X 2.48M TOILET UTILITY 5'0"X8'0"@= 160M X 0.93M 2.45M X 1.53M 8'0"X5'0" 5'3"X/3'0" DINING KITCHEN 4.54M X 2.80M 3.30M X 2.29M 14'11"X 9'2" 10'10"X7'6" **FOYER** 1.39M X 1.70M 4'7"X5'7"

## 2.50M X 0.65M 8'2" X 2'2" DECK 3.25M X 1.93M 10'8"X6'4" BEDROOM 1 3.04M X 3.30M 10<u>'0"X10'10"</u> M. BEDROOM 3.54M X 3.78M 11'7"X12'5" LIVING ROOM 3.37M X 2.55M 11'0"X8'4" TOILET 1.55M X 2.48M TOILET UTILITY 5'0"X8'0"@= 160M X Ø.93M 2.45M X 1.53M 8'0"X5'0" 5'3"X/3'0" DINING KITCHEN 4.54M X 2.80M 3.30M X 2.29M 14'11"X 9'2" 10'10"X7'6" **FOYER** 1.39M X 1.70M 4'7"X5'7"

## 2.50M X 0.65M DECK 8'2" X 2'2" 3.25M X 1.93M 10'8"X6'4" BEDROOM 1 3.04M X 3.30M 10'0"X10'10" M. BEDROOM 3.54M X 3.75M 1.00M WIDE PASSAGE 11'7"X12'4" LIVING ROOM 3.37M X 2.40M 11'0"X7'10" TOILET 1.55M X 1.60M X 0.93M 5'3"X3'0" → 2.48M 5'0"X8'0" DINING KITCHEN 4.50M X 2.95M 14'9"X 9'8" 3.30M X 2.29M TOILET 10'10"X7'6" 1.53M X 2.50M 5'0"X8'2" FOYER-ENTRY 1.30M X /1.65M 4'3"X5'5"

#### 2.50M X 0.65M 8'2" X 2'2" DECK 3.25M X 1.93M 10'8"X6'4" BEDROOM 1 3.04M X 3.30M 10'0"X10'10" M. BEDROOM 3.54M X 3.78M 11'7"X1<mark>2</mark>'5" LIVING ROOM 3.37M X 2.55M 11'0"X8'4" 1.55M X 2.48M UTILITY 1.60M X Ø.93M TOILET 5'0"X8'0" 2.45M X 1.53M 5'3"X3'0" DINING KITC 4.54M X 2.80M 3.30MX 14'11"X 9'2" **FOYER** 1.39M X 1.65M 4'7"X5'5"