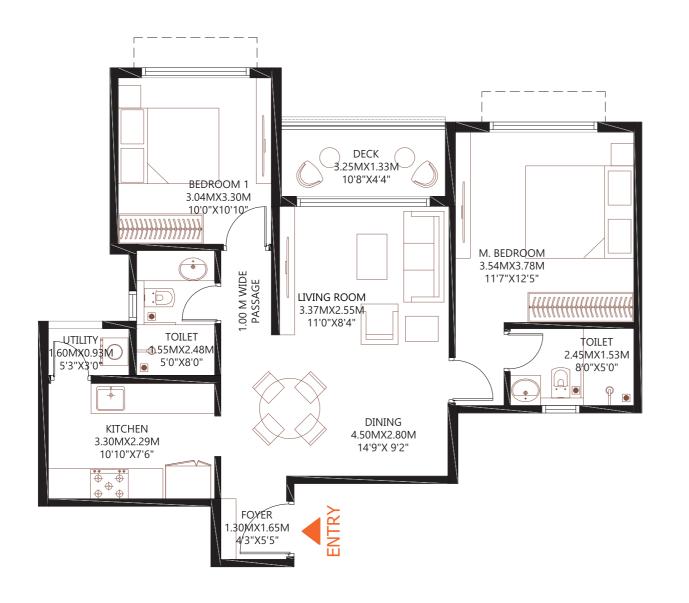

## 2.50M X 0.65M 8'2" X 2'2" DECK 3.25M X 1.93M 10'8"X6'4" BEDROOM 1 3.04M X 3.30M 10'0"X10'10" M. BEDROOM 3.54M X 3.75M 11'7"X12'4" LIVING ROOM 3.37M X 2.55M 11'0"X8'4" TOILET 1.53M X UTILITY **⇒** 2.48M .63M X 0.98M 5'4"X3'0" 5'0"X8'0" KITCHEN 3.28M X 2.32M TOILET 10'9"X7'7" 1.54M X DINING ⇒ 2.44M 4.55M X 3.24M 15'0"X10'8" 5'0"X8'0" ENTRY