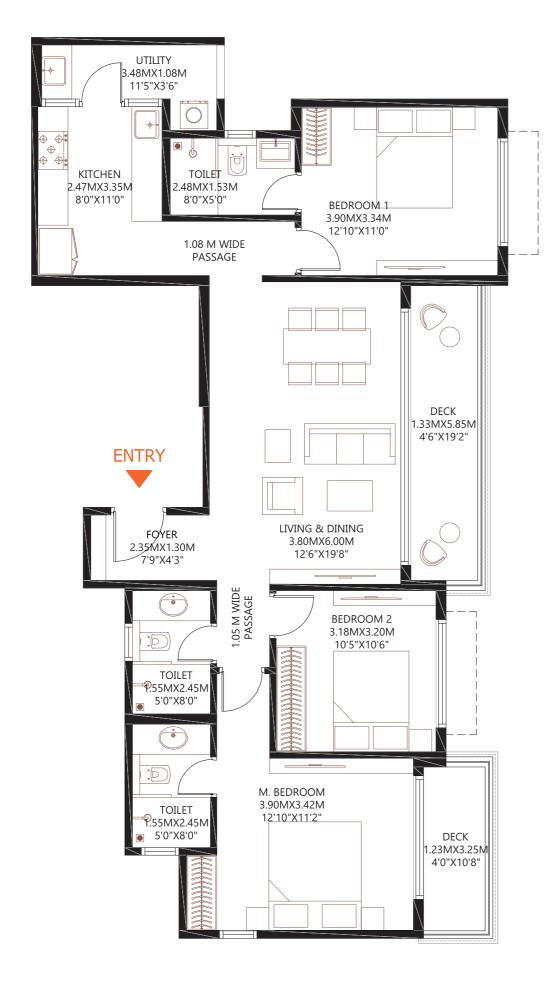

## DECK 5.85MX1.33M 19'2"X4'4" BEDROOM 1 3.19MX3.30M \_10'6"X11'0" BEDROOM 2 3.20MX3.33M 10'6"X11'0<u>"</u> LIVING & DINING M. BEDROOM 6.00MX3.50M 3.38MX3.90M 11'0"X12'10" 1.03 M WIDE PASSAGE <sup>11</sup>19'8"X11'6<mark>"</mark> 1.05 M WIDE PASSAGE TOILET 1.53MX2.48M UTILITY : UTILITY . I.08MX3.48M TOILET <sup>⋑</sup>5'0"X8'0" 2.45MX1.55M 3'6"X11'5 8'0"X5'0" FOYER 1.35MX1.95M 4/5"X6'5" KITCHEN 3.20MX2.47M 10'6"X8'0"

### **ENTRY** KITCHEN 3.35MX2.47M 11'0"X8'0" TOILET TOILET FØYER UTILITY -2:00MX1.55M 2.45MX1.55M 2.45MX1.55M 1.08MX3.48M 3'6"X11'5 1.08 M WIDE PASSAGE 6'7"X5'0" 8'0"X5'0" 8'0"X5'0" → TOILET 1.53MX2.48M 5'0"X8'0" M. BEDROOM 1.05 M WIDE PASSAGE 3.42MX3.90M LIVING & DINING 11'2"X12'10" 6.00MX3.80M <u>19'8"X</u>12'6" <del>}}}}}}}</del> BEDROOM 2 3.20MX3<u>.18M</u> BEDROOM 1 10'6"X10'5" 3.34MX3.90M 11'0"X12'10" DECK 5.85MX1.33M DECK 3.25MX1.23M 19'2"X4'4" 10'8"X4'0"