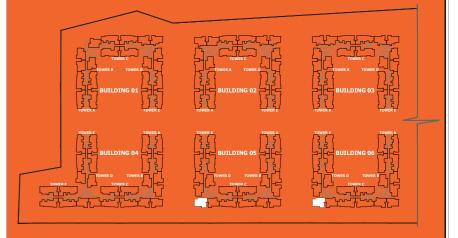

INCLUDES THE UP-STAND.





#### **ENTRY** DINING 4.53M X 3.24M 14'10"X10'8" KITCHEN 3.30M X 2.32M 10'10"X7'7" TOILET 2.45M X 1.53M 8'0"X5'0<del>"</del> **⊎TI**LITY 1.60M X 0.93M 5'3"X3'0" TOILET@\_\_\_ 1.55M X 2.48M 5'0"X8'0" LIVING ROOM M. BEDROOM 3.37M X 2.55M 3.54M X 4.40M 11'0"X8'4" /11'7"X14'5" • BEDROOM 1 3.19M X 3.75M 10'6"X12'4" DECK 3.25M X 1.93M 10'8"X6'4" 2.50M X 0.65M 8'2"X2'2"

### **BARCA AT GODREJ MSR CITY**

NORTH BENGALURU

#### 2BHK

FLOORS: 1ST & 2ND

 RERA CARPET AREA
 - 74.15
 Sq.Mts. (798.10
 Sq.Ft.)

 UTILITY AREA
 - 1.48
 Sq.Mts. (15.93
 Sq.Ft.)

 BALCONY AREA
 - 6.63
 Sq.Mts. (71.38
 Sq.Ft.)

 SALEABLE AREA
 - 127.50
 Sq.Mts. (1372.39
 Sq.Ft.)

| BUILDING 05 | BUILDING 06 |
|-------------|-------------|
| D-0103      | D-0103      |
| D-0203      | D-0203      |





1. ALL DIMENSIONS MENTIONED ARE STRUCTURE TO STRUCTURE DIMENSIONS.

2.CARPET AREA IS CALCULATED FROM THE UNFINISHED WALL.

3.CARPET AREA INCLUDES TOILET LEDGE WALLS. 4.BALCONY AREA INCLUDES THE UP-STAND.





#### 0.93M X 1.60M 3'0"X5'3' KITCHEN 2.32M X 3.30M 7'7"X10'10", TOILET 2:48M X 1.55M 8'0"X5'0" BEDROOM 1 3.75M X 3.19M 12'4"X10'6" LIVING ROOM 2.55M X 3.37M 8'4"X11'0" DECK DINING 1.93M X 3.25M 3.24M X 4.53M 6'4"X10'8" 10'8"X14'10" M. BEDROOM 3.78M X 3.54M 12'5"X11'7" 0.65M X 2.50M 2'2"X8'2" TOILET @ 1.53M X 2.45M 5'0"X8'0"

### **BARCA AT GODREJ MSR CITY**

NORTH BENGALURU

## 2BHK

FLOORS: 1ST & 2ND

 RERA CARPET AREA
 - 71.85
 Sq.Mts. (773.40 Sq.Ft.)

 UTILITY AREA
 - 1.48
 Sq.Mts. (15.93 Sq.Ft.)

 BALCONY AREA
 - 6.63
 Sq.Mts. (71.38 Sq.Ft.)

 SALEABLE AREA
 - 123.94
 Sq.Mts.