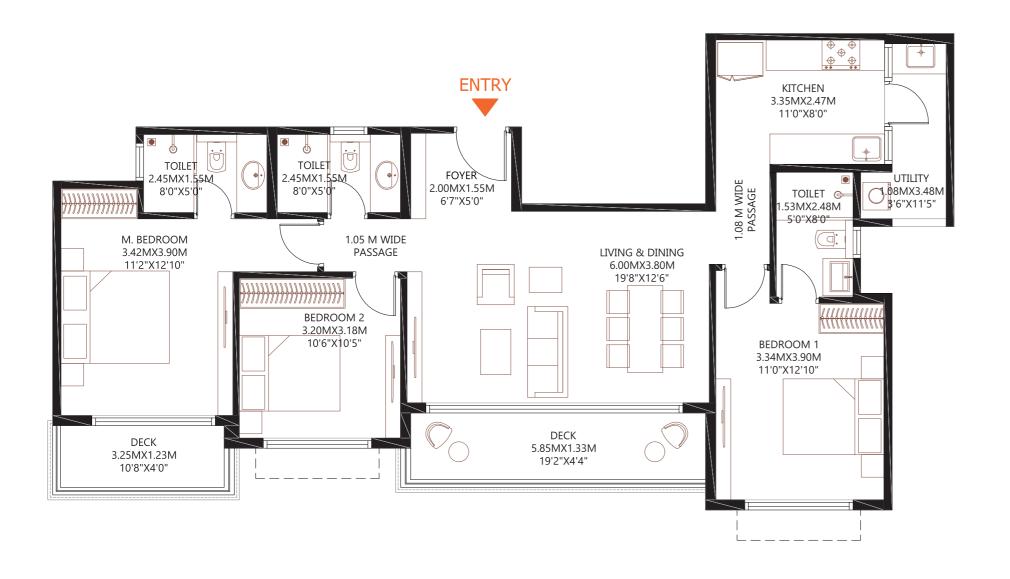

## DECK 5.85MX1.33M 19'2"X4'4" BEDROOM 1 3.19MX3.30M \_10'6"X11'0" BEDROOM 2 3.20MX3.33M 10'6"X11'0<u>"</u> LIVING & DINING M. BEDROOM 6.00MX3.50M 3.38MX3.90M 11'0"X12'10" 1.03 M WIDE PASSAGE <sup>11</sup>19'8"X11'6<mark>"</mark> 1.05 M WIDE PASSAGE TOILET 1.53MX2.48M UTILITY : UTILITY . I.08MX3.48M TOILET <sup>⋑</sup>5'0"X8'0" 2.45MX1.55M 3'6"X11'5 8'0"X5'0" FOYER 1.35MX1.95M 4/5"X6'5" KITCHEN 3.20MX2.47M 10'6"X8'0"

### **ENTRY** KITCHEN 3.35MX2.47M 11'0"X8'0" TOILET TOILET FØYER UTILITY -2:00MX1.55M 2.45MX1.55M 2.45MX1.55M 1.08MX3.48M 3'6"X11'5 1.08 M WIDE PASSAGE 6'7"X5'0" 8'0"X5'0" 8'0"X5'0" → TOILET 1.53MX2.48M 5'0"X8'0" M. BEDROOM 1.05 M WIDE PASSAGE 3.42MX3.90M LIVING & DINING 11'2"X12'10" 6.00MX3.80M <u>19'8"X</u>12'6" <del>}}}}}}}</del> BEDROOM 2 3.20MX3<u>.18M</u> BEDROOM 1 10'6"X10'5" 3.34MX3.90M 11'0"X12'10" DECK 5.85MX1.33M DECK 3.25MX1.23M 19'2"X4'4" 10'8"X4'0"