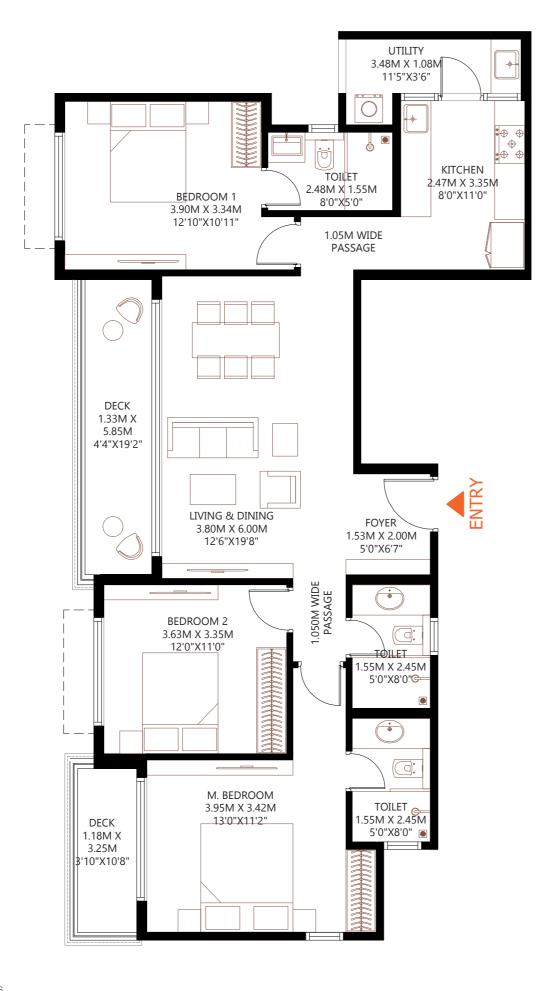

### **ENTRY** KITCHEN 3.35MX2.47M 11'0"X8'0" TOILET TOILET FØYER UTILITY -2:00MX1.55M 2.45MX1.55M 2.45MX1.55M 1.08MX3.48M 3'6"X11'5 1.08 M WIDE PASSAGE 6'7"X5'0" 8'0"X5'0" 8'0"X5'0" → TOILET 1.53MX2.48M 5'0"X8'0" M. BEDROOM 1.05 M WIDE PASSAGE 3.42MX3.90M LIVING & DINING 11'2"X12'10" 6.00MX3.80M <u>19'8"X</u>12'6" <del>}}}}}}}</del> BEDROOM 2 3.20MX3<u>.18M</u> BEDROOM 1 10'6"X10'5" 3.34MX3.90M 11'0"X12'10" DECK 5.85MX1.33M DECK 3.25MX1.23M 19'2"X4'4" 10'8"X4'0"

# **BARCA AT GODREJ MSR CITY**

NORTH BENGALURU

## 3 BHK LUXE FLOORS: 3 TO 15

RERA CARPET AREA UTILITY AREA BALCONY AREA SALEABLE AREA

- 93.97 Sq.Mts. (1011.50 Sq.Ft.) - 4.31 Sq.Mts. (46.42 Sq.Ft.)

- 4.31 Sq.Mts. (46.42 Sq.Ft.) A - 13.64 Sq.Mts. (146.86 Sq.Ft.) A - 173.49 Sq.Mts. (1867.41 Sq.Ft.)