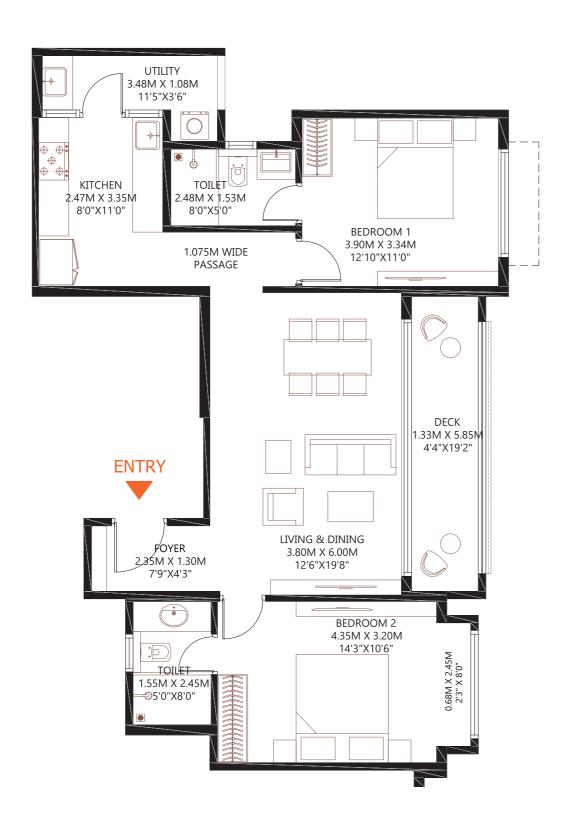

# UTILITY 3.48MX1.08M 11'5"X3'6" KITCHEN 2.47MX3.20M TOILET 2.48MX1.53M 8'0"X10'6" 8'0"X5'0" BEDROOM 1 3.30MX3.19M 1.03 M WIDE 10'10"X10'6" PASSAGE LIVING & DINING 3.50MX6.00M DECK 11'6"X19'8" 1.33MX5.85M 4'4"X19'2" FOYER 1.35MX2.00M 4'5"X6'7" BEDROOM 2 4.50MX3.20M 14'9"X10'6" TOILET .55MX2.45M 5'0"X8'0" 🚗

#### TOILET M. BEDROOM 2.45M X 1.53M 3.75M X 3 .50M 12'4"X11'6" 8'0"X5'0" ENTRY DINING 3.24M X 4.53M 10'8"X14'10" DECK 1.33M X 3.25M 4'4"X10'8" LIVING ROOM 2.55M X 3.37M 8'4"X11'0" 1.00 M WIDE PASSAGE BEDROOM 1 3.75M X 3.19M 12'4"X10'6" TOILET 2.48M X 1.55M 8'0"X5<sup>l</sup>0" KITCHEN 3.30M X 2.32M ⊕:10'10"X7'7' UTILITY 0.93M X 1.6QM 3'0"X5\'3"

#### UTILITY 0.93M X 1.60M **KITCHEN** 2.32M X 3.30M 7'7"X10'10" TOILET 2.48M X 1.55M 8'0"X5'0" BEDROOM 1 3.75M X 3.19M 12'4"X10'6" 1.00 M WIDE PASSAGE LIVING ROOM 2.55M X 3.37M 8'4"X11'0" DECK 1.33M X DINING ENTRY 3.24M X 4.53M 3.25M 10'8"X14'10" 4'4"X10'8" M. BEDROOM 3.78M X 3.54M 12'5"X11'7" TOILET .52 M X 2.45M 5'0"X8'0"