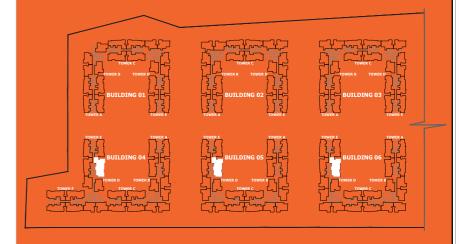

| BUILDING 01 | BUILDING 02 | BUILDING 03 |
|-------------|-------------|-------------|
| A-0301      | A-0301      | A-0301      |
| A-0401      | A-0401      | A-0401      |
| A-0501      | A-0501      | A-0501      |
| A-0601      | A-0601      | A-0601      |
| A-0701      | A-0701      | A-0701      |
| A-0801      | A-0801      | A-0801      |
| A-0901      | A-0901      | A-0901      |
| A-1001      | A-1001      | A-1001      |
| A-1101      | A-1101      | A-1101      |
| A-1201      | A-1201      | A-1201      |
| A-1301      | A-1301      | A-1301      |
| A-1401      | A-1401      | A-1401      |
| A-1501      | A-1501      | A-1501      |

| BUILDING 01 | BUILDING 02 | BUILDING 03 |
|-------------|-------------|-------------|
| A-0302      | A-0302      | A-0302      |
| A-0402      | A-0402      | A-0402      |
| A-0502      | A-0502      | A-0502      |
| A-0602      | A-0602      | A-0602      |
| A-0702      | A-0702      | A-0702      |
| A-0802      | A-0802      | A-0802      |
| A-0902      | A-0902      | A-0902      |
| A-1002      | A-1002      | A-1002      |
| A-1102      | A-1102      | A-1102      |
| A-1202      | A-1202      | A-1202      |
| A-1302      | A-1302      | A-1302      |
| A-1402      | A-1402      | A-1402      |
| A-1502      | A-1502      | A-1502      |

 SALEABLE AREA
 - 148.97 Sq.Mts. (1603.52 Sq.Ft.)

| BUILDING 01 | BUILDING 02 | BUILDING 03 |
|-------------|-------------|-------------|
| A-0303      | A-0303      | A-0303      |
| A-0403      | A-0403      | A-0403      |
| A-0503      | A-0503      | A-0503      |
| A-0603      | A-0603      | A-0603      |
| A-0703      | A-0703      | A-0703      |
| A-0803      | A-0803      | A-0803      |
| A-0903      | A-0903      | A-0903      |
| A-1003      | A-1003      | A-1003      |
| A-1103      | A-1103      | A-1103      |
| A-1203      | A-1203      | A-1203      |
| A-1303      | A-1303      | A-1303      |
| A-1403      | A-1403      | A-1403      |
| A-1503      | A-1503      | A-1503      |

 SALEABLE AREA
 - 148.97 Sq.Mts. (1603.52 Sq.Ft.)

| BUILDING 01     | BUILDING 02        | BUILDING 03     |
|-----------------|--------------------|-----------------|
| A-0304          | A-0304             | A-0304          |
| A-0404          | A-0404             | A-0404          |
| A-0504          | A-0504             | A-0504          |
| A-0604          | A-0604             | A-0604          |
| A-0704          | A-0704             | A-0704          |
| A-0804          | A-0804             | A-0804          |
| A-0904          | A-0904             | A-0904          |
| A-1004          | A-1004             | A-1004          |
| A-1104          | A-1104             | A-1104          |
| A-1204          | A-1204             | A-1204          |
| A-1304          | A-1304             | A-1304          |
| A-1404          | A-1404             | A-1404          |
| A-1504-1        | - 504 <sub>4</sub> | A-1504          |
| TOWER & TOWER D | TOWER A TOWER G    | TOWER B TOWER O |
| COMPILED TOWERS | BUILDING 05        | BUILDING 06     |