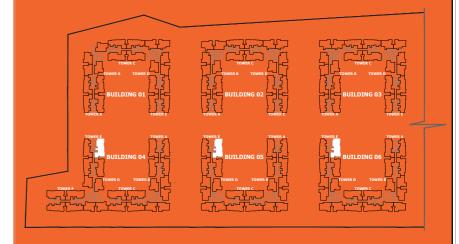

| BUILDING 01 | BUILDING 02 | BUILDING 03 |
|-------------|-------------|-------------|
| A-0301      | A-0301      | A-0301      |
| A-0401      | A-0401      | A-0401      |
| A-0501      | A-0501      | A-0501      |
| A-0601      | A-0601      | A-0601      |
| A-0701      | A-0701      | A-0701      |
| A-0801      | A-0801      | A-0801      |
| A-0901      | A-0901      | A-0901      |
| A-1001      | A-1001      | A-1001      |
| A-1101      | A-1101      | A-1101      |
| A-1201      | A-1201      | A-1201      |
| A-1301      | A-1301      | A-1301      |
| A-1401      | A-1401      | A-1401      |
| A-1501      | A-1501      | A-1501      |

| BUILDING 01 | BUILDING 02 | BUILDING 03 |
|-------------|-------------|-------------|
| A-0302      | A-0302      | A-0302      |
| A-0402      | A-0402      | A-0402      |
| A-0502      | A-0502      | A-0502      |
| A-0602      | A-0602      | A-0602      |
| A-0702      | A-0702      | A-0702      |
| A-0802      | A-0802      | A-0802      |
| A-0902      | A-0902      | A-0902      |
| A-1002      | A-1002      | A-1002      |
| A-1102      | A-1102      | A-1102      |
| A-1202      | A-1202      | A-1202      |
| A-1302      | A-1302      | A-1302      |
| A-1402      | A-1402      | A-1402      |
| A-1502      | A-1502      | A-1502      |

 SALEABLE AREA
 - 148.97 Sq.Mts. (1603.52 Sq.Ft.)

| BUILDING 01 | BUILDING 02 | BUILDING 03 |
|-------------|-------------|-------------|
| A-0303      | A-0303      | A-0303      |
| A-0403      | A-0403      | A-0403      |
| A-0503      | A-0503      | A-0503      |
| A-0603      | A-0603      | A-0603      |
| A-0703      | A-0703      | A-0703      |
| A-0803      | A-0803      | A-0803      |
| A-0903      | A-0903      | A-0903      |
| A-1003      | A-1003      | A-1003      |
| A-1103      | A-1103      | A-1103      |
| A-1203      | A-1203      | A-1203      |
| A-1303      | A-1303      | A-1303      |
| A-1403      | A-1403      | A-1403      |
| A-1503      | A-1503      | A-1503      |

 SALEABLE AREA
 - 148.97 Sq.Mts. (1603.52 Sq.Ft.)

| BUILDING 01     | BUILDING 02        | BUILDING 03     |
|-----------------|--------------------|-----------------|
| A-0304          | A-0304             | A-0304          |
| A-0404          | A-0404             | A-0404          |
| A-0504          | A-0504             | A-0504          |
| A-0604          | A-0604             | A-0604          |
| A-0704          | A-0704             | A-0704          |
| A-0804          | A-0804             | A-0804          |
| A-0904          | A-0904             | A-0904          |
| A-1004          | A-1004             | A-1004          |
| A-1104          | A-1104             | A-1104          |
| A-1204          | A-1204             | A-1204          |
| A-1304          | A-1304             | A-1304          |
| A-1404          | A-1404             | A-1404          |
| A-1504-1        | - 504 <sub>4</sub> | A-1504          |
| TOWER & TOWER D | TOWER A TOWER G    | TOWER B TOWER O |
| COMPILED TOWERS | BUILDING 05        | BUILDING 06     |