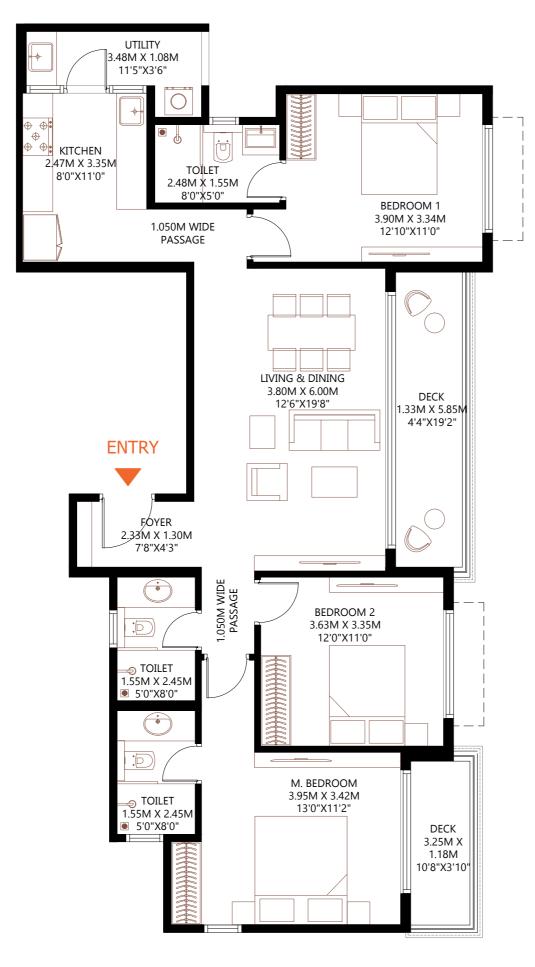

## 2.50M X 0.65M 8'2" X 2'2" DECK 3.25M X 1.93M 10'8"X6'4" BEDROOM 1 3.04M X 3.30M 10'0"X10'10" M. BEDROOM 3.54M X 3.75M 11'7"X12'4" LIVING ROOM 3.37M X 2.55M 11'0"X8'4" TOILET 1.53M X UTILITY **⇒** 2.48M .63M X 0.98M 5'4"X3'0" 5'0"X8'0" KITCHEN 3.28M X 2.32M TOILET 10'9"X7'7" 1.54M X DINING ⇒ 2.44M 4.55M X 3.24M 15'0"X10'8" 5'0"X8'0" ENTRY