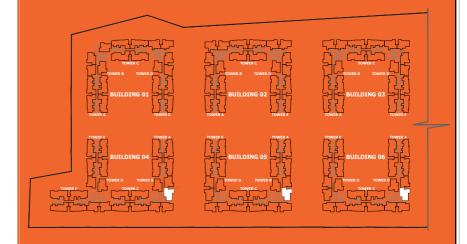

# FLOOR PLANS

| BUILDING 01 | BUILDING 02 | BUILDING 03 |
|-------------|-------------|-------------|
| A-0301      | A-0301      | A-0301      |
| A-0401      | A-0401      | A-0401      |
| A-0501      | A-0501      | A-0501      |
| A-0601      | A-0601      | A-0601      |
| A-0701      | A-0701      | A-0701      |
| A-0801      | A-0801      | A-0801      |
| A-0901      | A-0901      | A-0901      |
| A-1001      | A-1001      | A-1001      |
| A-1101      | A-1101      | A-1101      |
| A-1201      | A-1201      | A-1201      |
| A-1301      | A-1301      | A-1301      |
| A-1401      | A-1401      | A-1401      |
| A-1501      | A-1501      | A-1501      |

| BUILDING 01 | BUILDING 02 | BUILDING 03 |
|-------------|-------------|-------------|
| A-0302      | A-0302      | A-0302      |
| A-0402      | A-0402      | A-0402      |
| A-0502      | A-0502      | A-0502      |
| A-0602      | A-0602      | A-0602      |
| A-0702      | A-0702      | A-0702      |
| A-0802      | A-0802      | A-0802      |
| A-0902      | A-0902      | A-0902      |
| A-1002      | A-1002      | A-1002      |
| A-1102      | A-1102      | A-1102      |
| A-1202      | A-1202      | A-1202      |
| A-1302      | A-1302      | A-1302      |
| A-1402      | A-1402      | A-1402      |
| A-1502      | A-1502      | A-1502      |

 SALEABLE AREA
 - 148.97 Sq.Mts. (1603.52 Sq.Ft.)

| BUILDING 01 | BUILDING 02 | BUILDING 03 |
|-------------|-------------|-------------|
| A-0303      | A-0303      | A-0303      |
| A-0403      | A-0403      | A-0403      |
| A-0503      | A-0503      | A-0503      |
| A-0603      | A-0603      | A-0603      |
| A-0703      | A-0703      | A-0703      |
| A-0803      | A-0803      | A-0803      |
| A-0903      | A-0903      | A-0903      |
| A-1003      | A-1003      | A-1003      |
| A-1103      | A-1103      | A-1103      |
| A-1203      | A-1203      | A-1203      |
| A-1303      | A-1303      | A-1303      |
| A-1403      | A-1403      | A-1403      |
| A-1503      | A-1503      | A-1503      |

 SALEABLE AREA
 - 148.97 Sq.Mts. (1603.52 Sq.Ft.)

| BUILDING 01     | BUILDING 02        | BUILDING 03     |
|-----------------|--------------------|-----------------|
| A-0304          | A-0304             | A-0304          |
| A-0404          | A-0404             | A-0404          |
| A-0504          | A-0504             | A-0504          |
| A-0604          | A-0604             | A-0604          |
| A-0704          | A-0704             | A-0704          |
| A-0804          | A-0804             | A-0804          |
| A-0904          | A-0904             | A-0904          |
| A-1004          | A-1004             | A-1004          |
| A-1104          | A-1104             | A-1104          |
| A-1204          | A-1204             | A-1204          |
| A-1304          | A-1304             | A-1304          |
| A-1404          | A-1404             | A-1404          |
| A-1504-1        | - 504 <sub>4</sub> | A-1504          |
| TOWER & TOWER D | TOWER A TOWER G    | TOWER B TOWER O |
| COMPILED TOWERS | BUILDING 05        | BUILDING 06     |