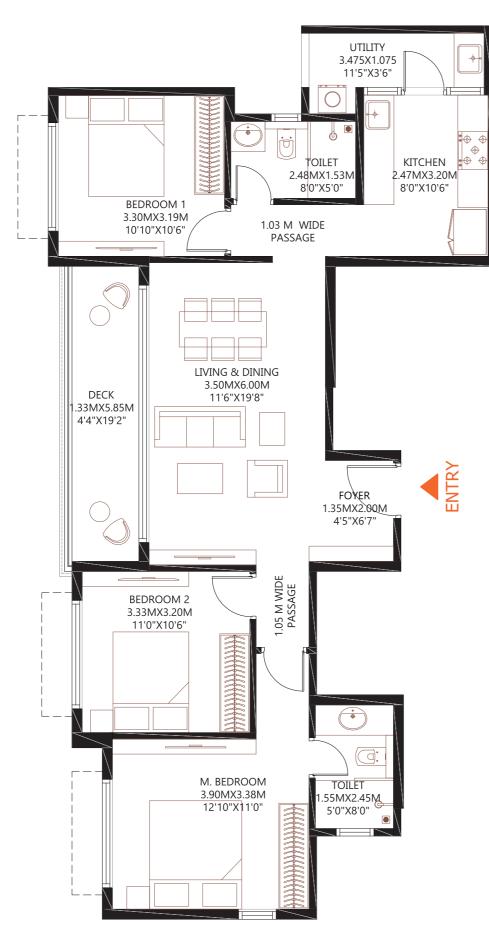

## DECK 5.85MX1.33M 19'2"X4'4" BEDROOM 1 3.19MX3.30M \_10'6"X11'0" BEDROOM 2 3.20MX3.33M 10'6"X11'0<u>"</u> LIVING & DINING M. BEDROOM 6.00MX3.50M 3.38MX3.90M 11'0"X12'10" 1.03 M WIDE PASSAGE <sup>11</sup>19'8"X11'6<mark>"</mark> 1.05 M WIDE PASSAGE TOILET 1.53MX2.48M UTILITY : UTILITY . I.08MX3.48M TOILET <sup>⋑</sup>5'0"X8'0" 2.45MX1.55M 3'6"X11'5 8'0"X5'0" FOYER 1.35MX1.95M 4/5"X6'5" KITCHEN 3.20MX2.47M 10'6"X8'0"

# **BARCA AT GODREJ MSR CITY**

NORTH BENGALURU

## 3 BHK

FLOORS: 3 TO 15

 RERA CARPET AREA
 - 83.15 Sq.Mts. (895.06 Sq.Ft.)

 UTILITY AREA
 - 4.22 Sq.Mts. (45.44 Sq.Ft.)

 BALCONY AREA
 - 8.66 Sq.Mts. (93.20 Sq.Ft.)

 SALEABLE AREA
 - 148.85 Sq.Mts. (1602.24 Sq.Ft.)

| BUILDING 01 | BUILDING 02 | BUILDING 03 |
|-------------|-------------|-------------|
| C-0301      | C-0301      | C-0301      |
| C-0401      | C-0401      | C-0401      |
| C-0501      | C-0501      | C-0501      |
| C-0601      | C-0601      | C-0601      |
| C-0701      | C-0701      | C-0701      |
| C-0801      | C-0801      | C-0801      |
| C-0901      | C-0901      | C-0901      |
| C-1001      | C-1001      | C-1001      |
| C-1101      | C-1101      | C-1101      |
| C-1201      | C-1201      | C-1201      |
| C-1301      | C-1301      | C-1301      |
| C-1401      | C-1401      | C-1401      |
| C-1501      | C-1501      | C-1501      |

1. ALL DIMENSIONS MENTIONED ARE STRUCTURE TO STRUCTURE DIMENSIONS.

2.CARPET AREA IS CALCULATED FROM THE UNFINISHED WALL.

3.CARPET AREA INCLUDES TOILET LEDGE WALLS. 4.BALCONY AREA INCLUDES THE UP-STAND.