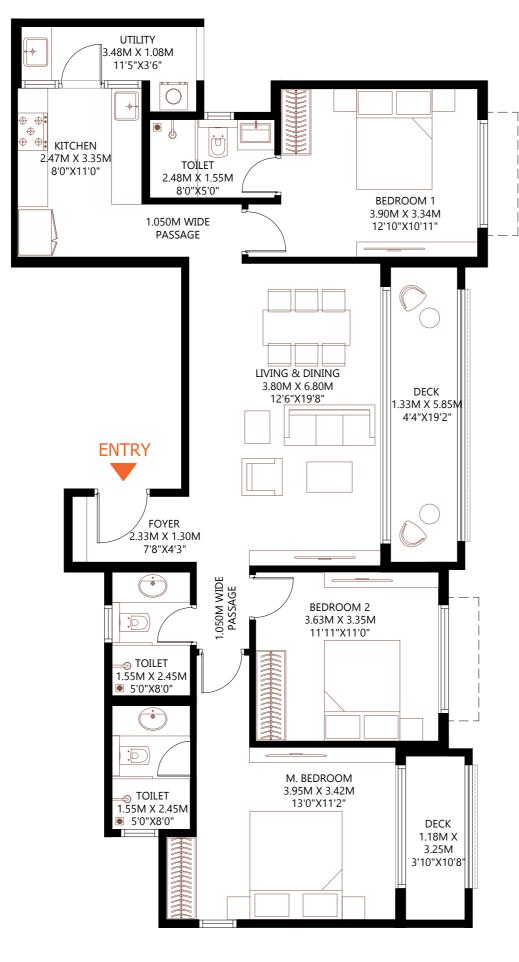

# UTILITY 3.48MX1.08M 11'5"X3'6" KITCHEN 2.47MX3.20M TOILET 2.48MX1.53M 8'0"X10'6" 8'0"X5'0" BEDROOM 1 3.30MX3.19M 1.03 M WIDE 10'10"X10'6" PASSAGE LIVING & DINING 3.50MX6.00M DECK 11'6"X19'8" 1.33MX5.85M 4'4"X19'2" FOYER 1.35MX2.00M 4'5"X6'7" BEDROOM 2 4.50MX3.20M 14'9"X10'6" TOILET .55MX2.45M 5'0"X8'0" 🚗