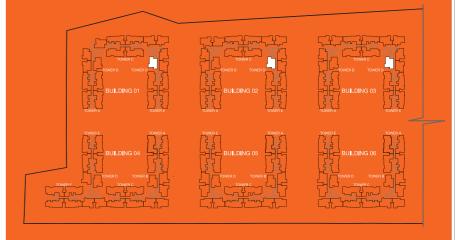

# FLOOR PLANS

# TYPICAL FLOOR PARCEL 1A

1. ALL DIMENSIONS MENTIONED ARE STRUCTURE TO STRUCTURE DIMENSIONS.

2.CARPET AREA IS CALCULATED FROM THE UNFINISHED WALL.

3.CARPET AREA INCLUDES TOILET LEDGE WALLS. 4.BALCONY AREA INCLUDES THE UP-STAND.

5. ANY VARIATIONS DUE TO FACADE DESIGN THAT DOES NOT AFFECT THE RERA CARPET AREA WILL NOT BE CAPTURED.