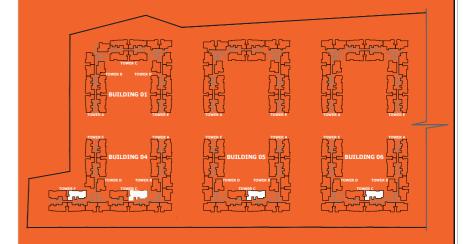

NG 05 | <b>BUILDING 06</b> |
|--------|--------|-------------|--------------------|
| C-0301 | F-0301 | C-0301      | C-0301             |
| C-0401 | F-0401 | C-0401      | C-0401             |
| C-0501 | F-0501 | C-0501      | C-0501             |
| C-0601 | F-0601 | C-0601      | C-0601             |
| C-0701 | F-0701 | C-0701      | C-0701             |
| C-0801 | F-0801 | C-0801      | C-0801             |
| C-0901 | F-0901 | C-0901      | C-0901             |
| C-1001 | F-1001 | C-1001      | C-1001             |
| C-1101 | F-1101 | C-1101      | C-1101             |
| C-1201 | F-1201 | C-1201      | C-1201             |
| C-1301 | F-1301 | C-1301      | C-1301             |
| C-1401 | F-1401 | C-1401      | C-1401             |
| C-1501 | F-1501 | C-1501      | C-1501             |





1. ALL DIMENSIONS MENTIONED ARE STRUCTURE TO STRUCTURE DIMENSIONS.

2.CARPET AREA IS CALCULATED FROM THE UNFINISHED WALL.

3.CARPET AREA INCLUDES TOILET LEDGE WALLS. 4.BALCONY AREA INCLUDES THE UP-STAND.





#### **ENTRY** KITCHEN UTILITY 1,08M 3.20M X 2.47M X<u>B.48M</u> 10'6"X8'0" 3'6"X11'5" FOY/ER 2.00M/X 0.78M TOILET ~6'7"X2'7" 2.45M X 1.55M 8'0"X5'0" TOILET 1.53M X LIVING & DINING 2.48M 5'0"X8'0" 1.03M WIDE PASSAGE 6.00M X 4.13M 1.050M WIDE 19'8"X13'6" PASSAGE M. BEDROOM 3.38M X 3.90M 11'0"X12'10" BEDROOM 2 3.20M X 3.33M 10'6"X10'11" BEDROOM 1 3.19M X 3.30M DECK 10'6"X10'10" 5.85M X 1.33M 19'2"X4'4"

## BARCA AT GODREJ MSR CITY

NORTH BENGALURU

#### 3BHK

FLOORS: 3 TO 15

 RERA CARPET AREA
 - 85.93
 Sq.Mts. (924.93
 Sq.Ft.)

 UTILITY AREA
 - 4.20
 Sq.Mts. (45.19
 Sq.Ft.)

 BALCO