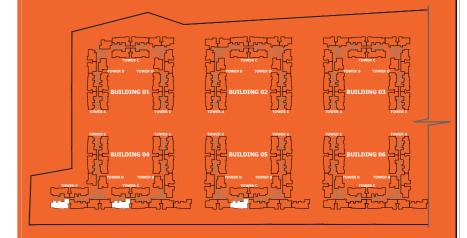

# TYPICAL FLOOR PARCEL 1B

#### NOTE

- 1. ALL DIMENSIONS MENTIONED ARE STRUCTURE TO STRUCTURE DIMENSIONS.
- 2.CARPET AREA IS CALCULATED FROM THE UNFINISHED WALL.
- 3.CARPET AREA INCLUDES TOILET LEDGE WALLS.
- 4.BALCONY AREA INCLUDES THE UP-STAND.
  5. ANY VARIATIONS DUE TO FACADE DESIGN THAT DOES NOT AFFECT THE RERA CARPET AREA WILL NOT BE CAPTURED.