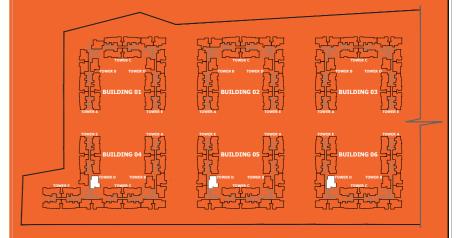

* 4.37M X 3.54M 14'4"X11'7" DINING DECK 3.24M X 4.53M 1.92M 10'8"X14'10" X 3.25M 6'3"X10'8" LIVING ROOM 2.55M X 3.37M 8'4"X11'0" BEDROOM 1 3.75M X 3.19M 12'4"X10<u>'</u>6" TOILET 2.48M X 1.55M 8'0"X5<sup>'0</sup>" KITCHEN 2.32M X 3.34M 7'7"X11'0" UTILITY 0.93M X 1.64M <u>3'0"X5</u>'5"

### BARCA AT GODREJ MSR CITY

NORTH BENGALURU

#### 2BHK

FLOORS: 1ST & 2ND

 RERA CARPET AREA
 - 74.18
 Sq.Mts. (798.49
 Sq.Ft.)

 UTILITY AREA
 - 1.48
 Sq.Mts. (15.93
 Sq.Ft.)

 BALCONY AREA
 - 6.63
 Sq.Mts. (71.39
 Sq.Ft.)

 SALEABLE AREA
 - 127.56
 Sq.Mts. (1373.01
 Sq.Ft.)

| <b>BUILDING 04</b> | <b>BUILDING 05</b> | BUILDING 06 |
|--------------------|--------------------|-------------|
| D-0101             | D-0101             | D-0101      |
| D-0201             | D-0201             | D-0201      |





1. ALL DIMENSIONS MENTIONED ARE STRUCTURE TO STRUCTURE DIMENSIONS.

2.CARPET AREA IS CALCULATED FROM THE UNFINISHED WALL.

3.CARPET AREA INCLUDES TOILET LEDGE WALLS. 4.BALCONY AREA INCLUDES THE UP-STAND.





#### **ENTRY** TOILET ● 1.53 M X DINING 2.45M 5'0"X8'0" 4.50M X 3.24M KITCHEN 3.30M X 2.32M 14'9"X10'8" 10'10"X7'7" UTILITY 1.60M X 0<mark>.93M</mark> TOILET \*\*\*\*\*\*\*\*\*\*\*\*\*\*\*\*\*\* 1.55M X 2.48M 5'3"X3'0" 5\0\X8'0' LIVING ROOM M. BEDROOM 3.37M X 2.55M 3.50M X 4.38M 11'0"X8'4" 11'6"X14'4" <del>}}}}}}</del> BEDROOM 1 3.19M X 3.75M 10'6"X12'4" DECK 3.25M X 1.93M 10'8"X6'4" 2.50M X 0.65M 8'2"X2'2"

### **BARCA AT GODREJ MSR CITY**

NORTH BENGALURU

#### 2BHK

FLOORS: 1ST & 2ND

 RERA CARPET AREA
 - 73.77
 Sq.Mts. (794.04
 Sq.Ft.)

 UTILITY AREA
 - 1.48
 Sq.Mts. (15.93
 S