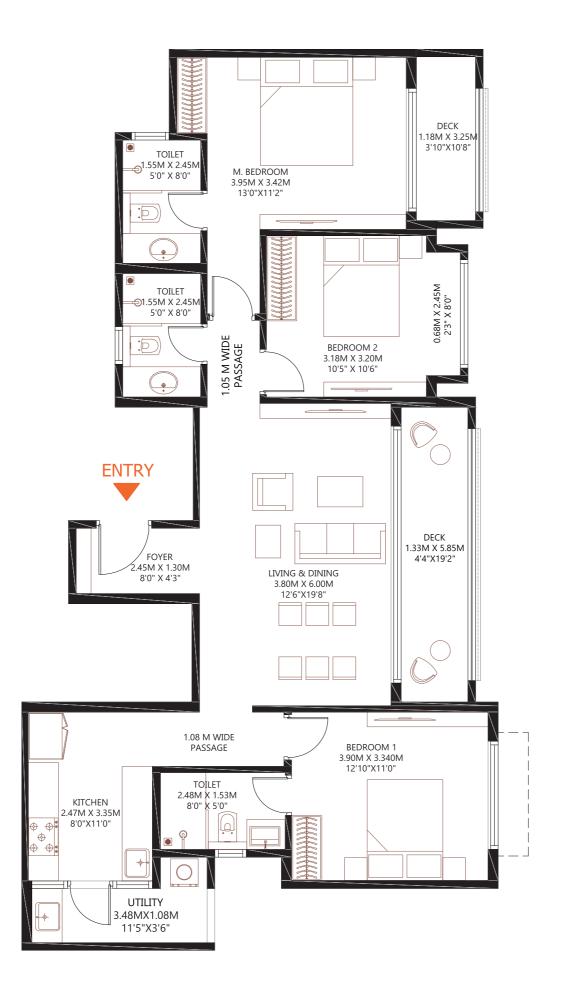

## DECK 5.85MX1.33M 19'2"X4'4" BEDROOM 1 3.19MX3.30M \_10'6"X11'0" BEDROOM 2 3.20MX3.33M 10'6"X11'0<u>"</u> LIVING & DINING M. BEDROOM 6.00MX3.50M 3.38MX3.90M 11'0"X12'10" 1.03 M WIDE PASSAGE <sup>11</sup>19'8"X11'6<mark>"</mark> 1.05 M WIDE PASSAGE TOILET 1.53MX2.48M UTILITY : UTILITY . I.08MX3.48M TOILET <sup>⋑</sup>5'0"X8'0" 2.45MX1.55M 3'6"X11'5 8'0"X5'0" FOYER 1.35MX1.95M 4/5"X6'5" KITCHEN 3.20MX2.47M 10'6"X8'0"

### **ENTRY** KITCHEN 3.35MX2.47M 11'0"X8'0" TOILET TOILET FØYER UTILITY -2:00MX1.55M 2.45MX1.55M 2.45MX1.55M 1.08MX3.48M 3'6"X11'5 1.08 M WIDE PASSAGE 6'7"X5'0" 8'0"X5'0" 8'0"X5'0" → TOILET 1.53MX2.48M 5'0"X8'0" M. BEDROOM 1.05 M WIDE PASSAGE 3.42MX3.90M LIVING & DINING 11'2"X12'10" 6.00MX3.80M <u>19'8"X</u>12'6" <del>}}}}}}}</del> BEDROOM 2 3.20MX3<u>.18M</u> BEDROOM 1 10'6"X10'5" 3.34MX3.90M 11'0"X12'10" DECK 5.85MX1.33M DECK 3.25MX1.23M 19'2"X4'4" 10'8"X4'0"