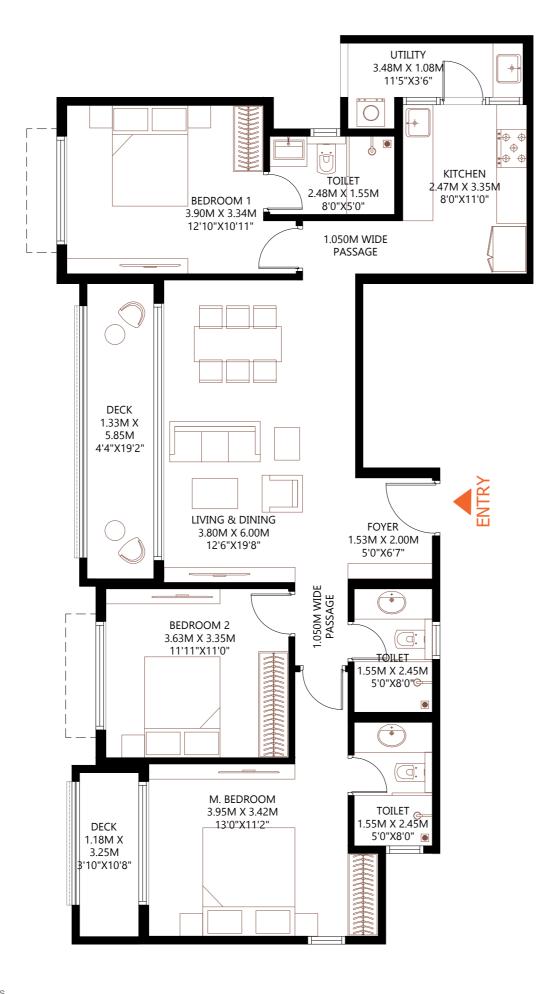

# TYPICAL FLOOR PARCEL 1A

1. ALL DIMENSIONS MENTIONED ARE STRUCTURE TO STRUCTURE DIMENSIONS.

2.CARPET AREA IS CALCULATED FROM THE UNFINISHED WALL.

3.CARPET AREA INCLUDES TOILET LEDGE WALLS. 4.BALCONY AREA INCLUDES THE UP-STAND.

5. ANY VARIATIONS DUE TO FACADE DESIGN THAT DOES NOT AFFECT THE RERA CARPET AREA WILL NOT BE CAPTURED.