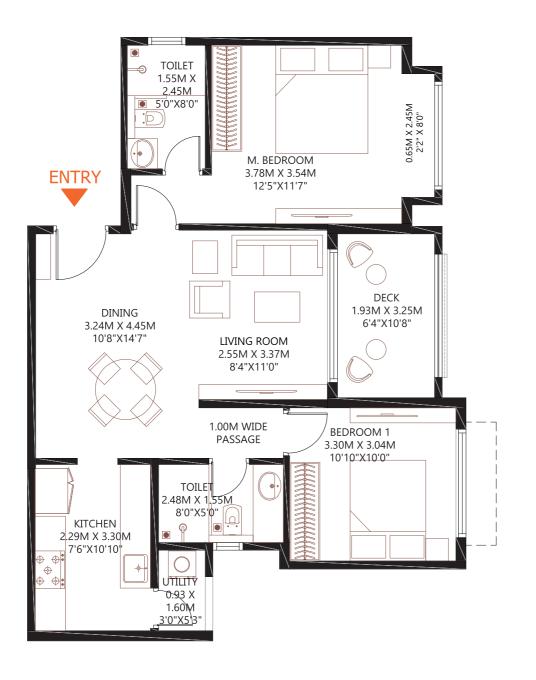

## TOILET ₹.55MX2.45N 5'0"X8'0" M. BEDROOM 3.78MX3.54M **ENTRY** 12'5"X11'7" DECK 1.33MX3.25M DINING 4'4"X10'8" 3.24MX4.45M 10'8"X14'7" LIVING ROOM 2.55MX3.37M 8'4"X11'0" 1.00 M WIDE BEDROOM 1 PASSAGE 3.30MX3.04M 10<u>'10"X10'0"</u> TOILET 2.48MX1.55M 8'0"X5'0" KITCHEN ⊕2.29MX3.30M UTILITY 0.93MX \60M 3'0"X5'3" 7'6"X10'10"