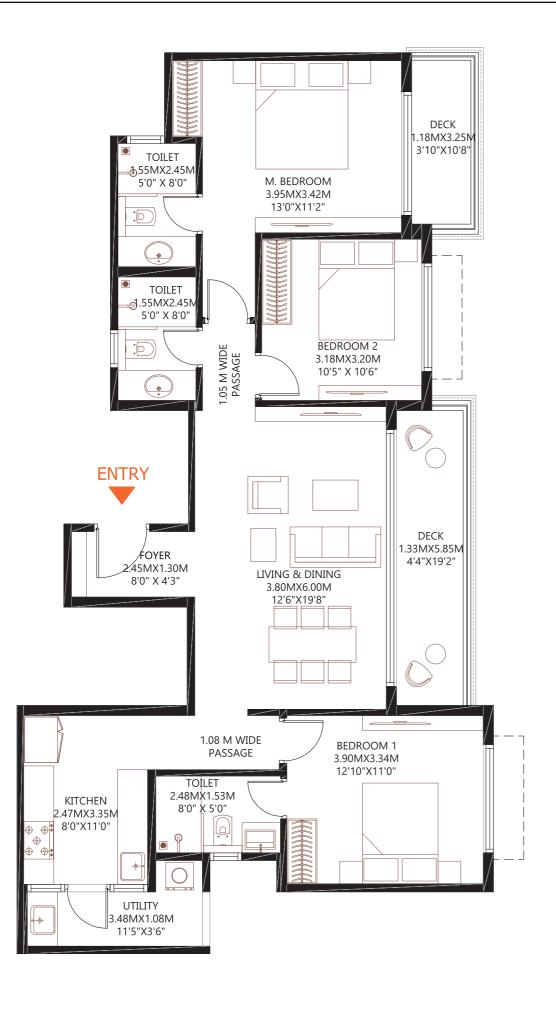

## DECK 5.85MX1.33M 19'2"X4'4" BEDROOM 1 3.19MX3.30M \_10'6"X11'0" BEDROOM 2 3.20MX3.33M 10'6"X11'0<u>"</u> LIVING & DINING M. BEDROOM 6.00MX3.50M 3.38MX3.90M 11'0"X12'10" 1.03 M WIDE PASSAGE <sup>11</sup>19'8"X11'6<mark>"</mark> 1.05 M WIDE PASSAGE TOILET 1.53MX2.48M UTILITY : UTILITY . I.08MX3.48M TOILET <sup>⋑</sup>5'0"X8'0" 2.45MX1.55M 3'6"X11'5 8'0"X5'0" FOYER 1.35MX1.95M 4/5"X6'5" KITCHEN 3.20MX2.47M 10'6"X8'0"

# **BARCA AT GODREJ MSR CITY**

NORTH BENGALURU

## 3 BHK

FLOORS: 3 TO 15

 RERA CARPET AREA
 - 83.15 Sq.Mts. (895.06 Sq.Ft.)

 UTILITY AREA
 - 4.22 Sq.Mts. (45.44 Sq.Ft.)

 BALCONY AREA
 - 8.66 Sq.Mts. (93.20 Sq.Ft.)

 SALEABLE AREA
 - 148.85 Sq.Mts. (1602.24 Sq.Ft.)

| BUILDING 01 | BUILDING 02 | BUILDING 03 |
|-------------|-------------|-------------|
| C-0301      | C-0301      | C-0301      |
| C-0401      | C-0401      | C-0401      |
| C-0501      | C-0501      | C-0501      |
| C-0601      | C-0601      | C-0601      |
| C-0701      | C-0701      | C-0701      |
| C-0801      | C-0801      | C-0801      |
| C-0901      | C-0901      | C-0901      |
| C-1001      | C-1001      | C-1001      |
| C-1101      | C-1101      | C-1101      |
| C-1201      | C-1201      | C-1201      |
| C-1301      | C-1301      | C-1301      |
| C-1401      | C-1401      | C-1401      |
| C-1501      | C-1501      | C-1501      |