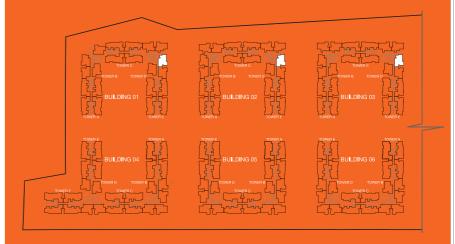

REA
 - 1.48
 Sq.Mts. (15.93
 Sq.Ft.)

 BALCONY AREA
 - 4.79
 Sq.Mts. (51.60
 Sq.Ft.)

 SALEABLE AREA
 - 111.53
 Sq.Mts. (1200.55
 Sq.Ft.)

| BUILDING 01 | BUILDING 02 | BUILDING 03 |
|-------------|-------------|-------------|
| D-0302      | D-0302      | D-0302      |
| D-0402      | D-0402      | D-0402      |
| D-0502      | D-0502      | D-0502      |
| D-0602      | D-0602      | D-0602      |
| D-0702      | D-0702      | D-0702      |
| D-0802      | D-0802      | D-0802      |
| D-0902      | D-0902      | D-0902      |
| D-1002      | D-1002      | D-1002      |
| D-1102      | D-1102      | D-1102      |
| D-1202      | D-1202      | D-1202      |
| D-1302      | D-1302      | D-1302      |
| D-1402      | D-1402      | D-1402      |
| D-1502      | D-1502      | D-1502      |







NOTE: NOTE:

1. ALL DIMENSIONS MENTIONED ARE STRUCTURE TO STRUCTURE DIMENSIONS.

2.CARPET AREA IS CALCULATED FROM THE UNFINISHED WALL.

3.CARPET AREA INCLUDES TOILET LEDGE WALLS.

4.BALCONY AREA INCLUDES THE UP-STAND. 4.BALCONY AREA INCLUDES THE UP-STAND.



## **BARCA AT GODREJ MSR CITY** NORTH BENGALURU

2 BHK

FLOORS: 3 TO 15

RERA CARPET AREA - 65.80 Sq.Mts. (708.22 Sq.Ft.) - 1.48 Sq.Mts. (15.93 Sq.Ft.) UTILITY AREA **BALCONY AREA** - 4.79 Sq.Mts. (51.60 Sq.Ft.) - 111.71 Sq.Mts. (1202.41 Sq.Ft .) SALEABLE AREA

| BUILDING 01 | BUILDING 02 | BUILDING 03 |
|-------------|-------------|-------------|
| D-0303      | D-0303      | D-0303      |
| D-0403      | D-0403      | D-0403      |
| D-0503      | D-0503      | D-0503      |
| D-0603      | D-0603      | D-0603      |
| D-0703