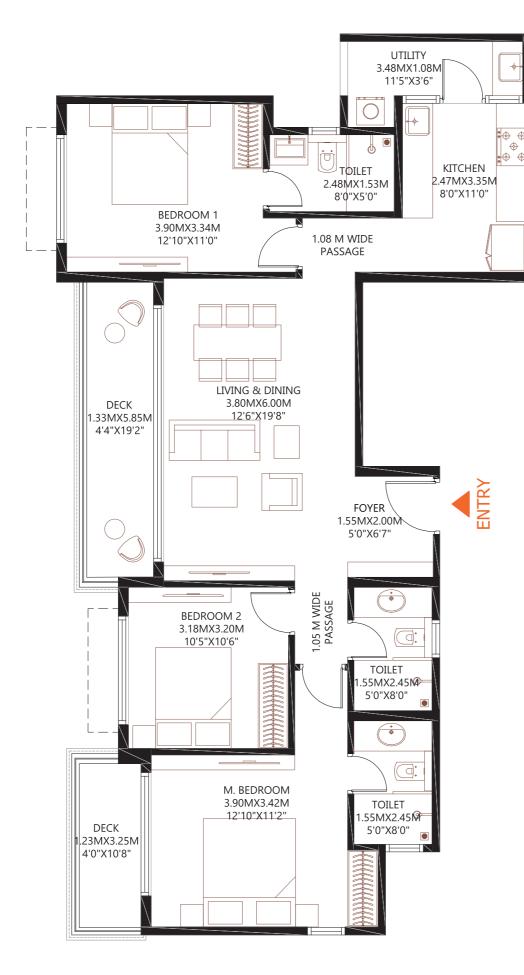

## DECK 5.85MX1.33M 19'2"X4'4" BEDROOM 1 3.19MX3.30M \_10'6"X11'0" BEDROOM 2 3.20MX3.33M 10'6"X11'0<u>"</u> LIVING & DINING M. BEDROOM 6.00MX3.50M 3.38MX3.90M 11'0"X12'10" 1.03 M WIDE PASSAGE <sup>11</sup>19'8"X11'6<mark>"</mark> 1.05 M WIDE PASSAGE TOILET 1.53MX2.48M UTILITY : UTILITY . I.08MX3.48M TOILET <sup>⋑</sup>5'0"X8'0" 2.45MX1.55M 3'6"X11'5 8'0"X5'0" FOYER 1.35MX1.95M 4/5"X6'5" KITCHEN 3.20MX2.47M 10'6"X8'0"

# **BARCA AT GODREJ MSR CITY**

NORTH BENGALURU

## 3 BHK

FLOORS: 3 TO 15

 RERA CARPET AREA
 - 83.15 Sq.Mts. (895.06 Sq.Ft.)

 UTILITY AREA
 - 4.22 Sq.Mts. (45.44 Sq.Ft.)

 BALCONY AREA
 - 8.66 Sq.Mts. (93.20 Sq.Ft.)

 SALEABLE AREA
 - 148.85 Sq.Mts. (1602.24 Sq.Ft.)

| BUILDING 01 | BUILDING 02 | BUILDING 03 |
|-------------|-------------|-------------|
| C-0301      | C-0301      | C-0301      |
| C-0401      | C-0401      | C-0401      |
| C-0501      | C-0501      | C-0501      |
| C-0601      | C-0601      | C-0601      |
| C-0701      | C-0701      | C-0701      |
| C-0801      | C-0801      | C-0801      |
| C-0901      | C-0901      | C-0901      |
| C-1001      | C-1001      | C-1001      |
| C-1101      | C-1101      | C-1101      |
| C-1201      | C-1201      | C-1201      |
| C-1301      | C-1301      | C-1301      |
| C-1401      | C-1401      | C-1401      |
| C-1501      | C-1501      | C-1501      |

1. ALL DIMENSIONS MENTIONED ARE STRUCTURE TO STRUCTURE DIMENSIONS.

2.CARPET AREA IS CALCULATED FROM THE UNFINISHED WALL.

3.CARPET AREA INCLUDES TOILET LEDGE WALLS. 4.BALCONY AREA INCLUDES THE UP-STAND.