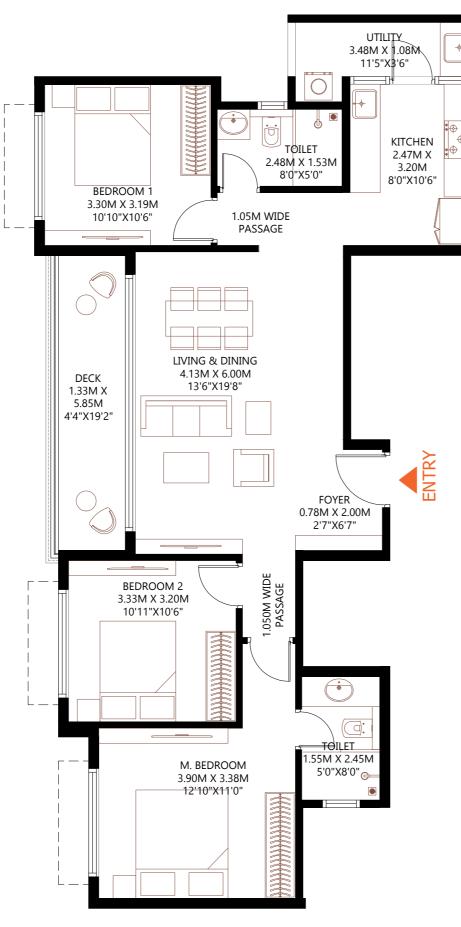

## DECK 5.85MX1.33M 19'2"X4'4" BEDROOM 1 3.19MX3.30M \_10'6"X11'0" BEDROOM 2 3.20MX3.33M 10'6"X11'0<u>"</u> LIVING & DINING M. BEDROOM 6.00MX3.50M 3.38MX3.90M 11'0"X12'10" 1.03 M WIDE PASSAGE <sup>11</sup>19'8"X11'6<mark>"</mark> 1.05 M WIDE PASSAGE TOILET 1.53MX2.48M UTILITY : UTILITY . I.08MX3.48M TOILET <sup>⋑</sup>5'0"X8'0" 2.45MX1.55M 3'6"X11'5 8'0"X5'0" FOYER 1.35MX1.95M 4/5"X6'5" KITCHEN 3.20MX2.47M 10'6"X8'0"

## 3 BHK

FLOORS: 3 TO 15

 RERA CARPET AREA
 - 83.15 Sq.Mts. (895.06 Sq.Ft.)

 UTILITY AREA
 - 4.22 Sq.Mts. (45.44 Sq.Ft.)

 BALCONY AREA
 - 8.66 Sq.Mts. (93.20 Sq.Ft.)

 SALEABLE AREA
 - 148.85 Sq.Mts. (1602.24 Sq.Ft.)