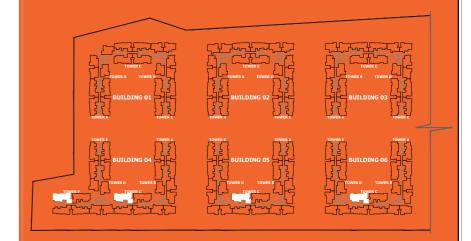

# TYPICAL FLOOR PARCEL 1B

#### NOTE

- 1. ALL DIMENSIONS MENTIONED ARE STRUCTURE TO STRUCTURE DIMENSIONS.
- 2.CARPET AREA IS CALCULATED FROM THE UNFINISHED WALL.
- 3.CARPET AREA INCLUDES TOILET LEDGE WALLS.
- 4.BALCONY AREA INCLUDES THE UP-STAND.
  5. ANY VARIATIONS DUE TO FACADE DESIGN THAT DOES NOT AFFECT THE RERA CARPET AREA WILL NOT BE CAPTURED.