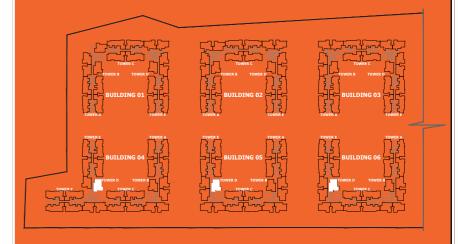

0301             |
| D-0401             | D-0401             | D-0401             |
| D-0501             | D-0501             | D-0501             |
| D-0601             | D-0601             | D-0601             |
| D-0701             | D-0701             | D-0701             |
| D-0801             | D-0801             | D-0801             |
| D-0901             | D-0901             | D-0901             |
| D-1001             | D-1001             | D-1001             |
| D-1101             | D-1101             | D-1101             |
| D-1201             | D-1201             | D-1201             |
| D-1301             | D-1301             | D-1301             |
| D-1401             | D-1401             | D-1401             |
| D-1501             | D-1501             | D-1501             |





1. ALL DIMENSIONS MENTIONED ARE STRUCTURE TO STRUCTURE DIMENSIONS.

2.CARPET AREA IS CALCULATED FROM THE UNFINISHED WALL.

3.CARPET AREA INCLUDES TOILET LEDGE WALLS. 4.BALCONY AREA INCLUDES THE UP-STAND.





#### **ENTRY** TOILET ● 1.55 M X DINING 2.48M 5'0"X8'0" 4.50M X 3.24M KITCHEN 3.30M X 2.32M 14'9"X10'8" 10'10"X7'7" UTILITY 1.60M X 0 93M 5'3"X3'0" TOILET 1.55M X 2.48M 1.00M WIDE PASSAGE 5\0\X8'0" LIVING ROOM M. BEDROOM 3.37M X 2.55M 3.50M X 4.38M 11'0"X8'4" 11'6"X14'4" <del>}}}}}}</del> BEDROOM 1 3.19M X 3.75M 10'6"X12'4" DECK 3.25M X 1.33M 10'8"X4'4"

## BARCA AT GODREJ MSR CITY

NORTH BENGALURU

#### 2BHK

FLOORS: 3 TO 15

 RERA CARPET AREA
 - 72.14
 Sq.Mts. (776.56
 Sq.Ft.)

 UTILITY AREA
 - 1.48
 Sq.Mts. (15.93
 Sq.Ft.)

 BALCONY AREA
 - 4.79
 Sq.Mts. (51.60
 Sq.Ft.)

 SALEA