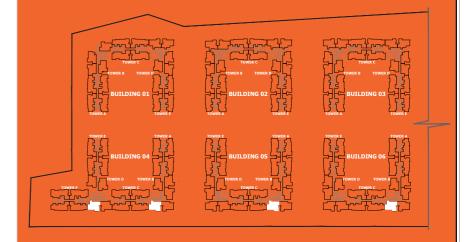

# FLOOR PLANS

# TYPICAL FLOOR PARCEL 1A

1. ALL DIMENSIONS MENTIONED ARE STRUCTURE TO STRUCTURE DIMENSIONS.

2.CARPET AREA IS CALCULATED FROM THE UNFINISHED WALL.

3.CARPET AREA INCLUDES TOILET LEDGE WALLS. 4.BALCONY AREA INCLUDES THE UP-STAND.

5. ANY VARIATIONS DUE TO FACADE DESIGN THAT DOES NOT AFFECT THE RERA CARPET AREA WILL NOT BE CAPTURED.