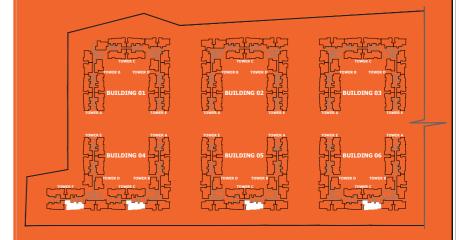

# FLOOR PLANS

# TYPICAL FLOOR PARCEL 1A

1. ALL DIMENSIONS MENTIONED ARE STRUCTURE TO STRUCTURE DIMENSIONS.

2.CARPET AREA IS CALCULATED FROM THE UNFINISHED WALL.

3.CARPET AREA INCLUDES TOILET LEDGE WALLS. 4.BALCONY AREA INCLUDES THE UP-STAND.

5. ANY VARIATIONS DUE TO FACADE DESIGN THAT DOES NOT AFFECT THE RERA CARPET AREA WILL NOT BE CAPTURED.