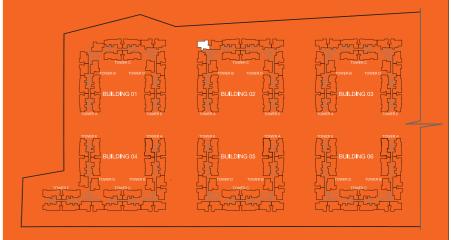

# TYPICAL FLOOR PARCEL 1B

#### NOTE

- 1. ALL DIMENSIONS MENTIONED ARE STRUCTURE TO STRUCTURE DIMENSIONS.
- 2.CARPET AREA IS CALCULATED FROM THE UNFINISHED WALL.
- 3.CARPET AREA INCLUDES TOILET LEDGE WALLS.
- 4.BALCONY AREA INCLUDES THE UP-STAND.
  5. ANY VARIATIONS DUE TO FACADE DESIGN THAT DOES NOT AFFECT THE RERA CARPET AREA WILL NOT BE CAPTURED.