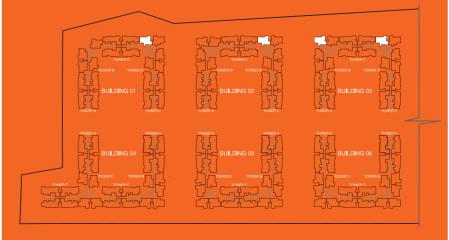

# FLOOR PLANS

# TYPICAL FLOOR PARCEL 1A

1. ALL DIMENSIONS MENTIONED ARE STRUCTURE TO STRUCTURE DIMENSIONS.

2.CARPET AREA IS CALCULATED FROM THE UNFINISHED WALL.

3.CARPET AREA INCLUDES TOILET LEDGE WALLS. 4.BALCONY AREA INCLUDES THE UP-STAND.

5. ANY VARIATIONS DUE TO FACADE DESIGN THAT DOES NOT AFFECT THE RERA CARPET AREA WILL NOT BE CAPTURED.