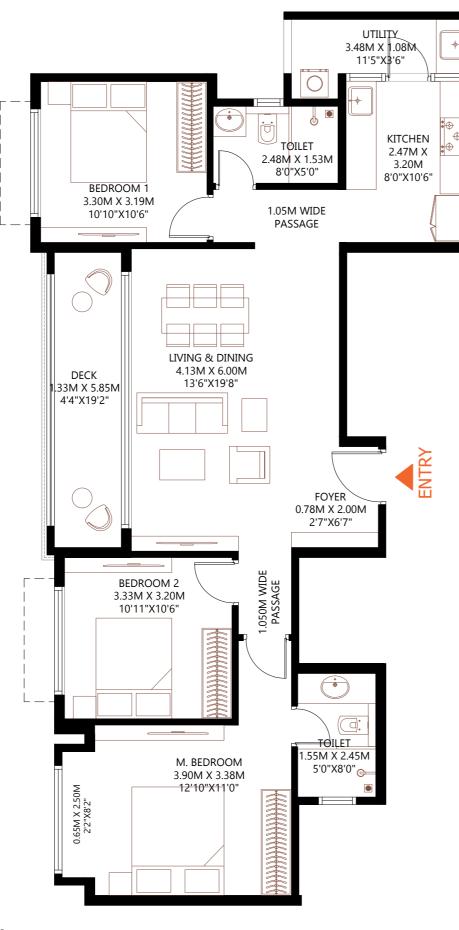

## DECK 5.85MX1.33M 19'2"X4'4" BEDROOM 1 3.19MX3.30M \_10'6"X11'0" BEDROOM 2 3.20MX3.33M 10'6"X11'0<u>"</u> LIVING & DINING M. BEDROOM 6.00MX3.50M 3.38MX3.90M 11'0"X12'10" 1.03 M WIDE PASSAGE <sup>11</sup>19'8"X11'6<mark>"</mark> 1.05 M WIDE PASSAGE TOILET 1.53MX2.48M UTILITY : UTILITY . I.08MX3.48M TOILET <sup>⋑</sup>5'0"X8'0" 2.45MX1.55M 3'6"X11'5 8'0"X5'0" FOYER 1.35MX1.95M 4/5"X6'5" KITCHEN 3.20MX2.47M 10'6"X8'0"

# **BARCA AT GODREJ MSR CITY**

NORTH BENGALURU

## 3 BHK

FLOORS: 3 TO 15

 RERA CARPET AREA
 - 83.15 Sq.Mts. (895.06 Sq.Ft.)

 UTILITY AREA
 - 4.22 Sq.Mts. (45.44 Sq.Ft.)

 BALCONY AREA
 - 8.66 Sq.Mts. (93.20 Sq.Ft.)

 SALEABLE AREA
 - 148.85 Sq.Mts. (1602.24 Sq.Ft.)

| BUILDING 01 | BUILDING 02 | BUILDING 03 |
|-------------|-------------|-------------|
| C-0301      | C-0301      | C-0301      |
| C-0401      | C-0401      | C-0401      |
| C-0501      | C-0501      | C-0501      |
| C-0601      | C-0601      | C-0601      |
| C-0701      | C-0701      | C-0701      |
| C-0801      | C-0801      | C-0801      |
| C-0901      | C-0901      | C-0901      |
| C-1001      | C-1001      | C-1001      |
| C-1101      | C-1101      | C-1101      |
| C-1201      | C-1201      | C-1201      |
| C-1301      | C-1301      | C-1301      |
| C-1401      | C-1401      | C-1401      |
| C-1501      | C-1501      | C-1501      |