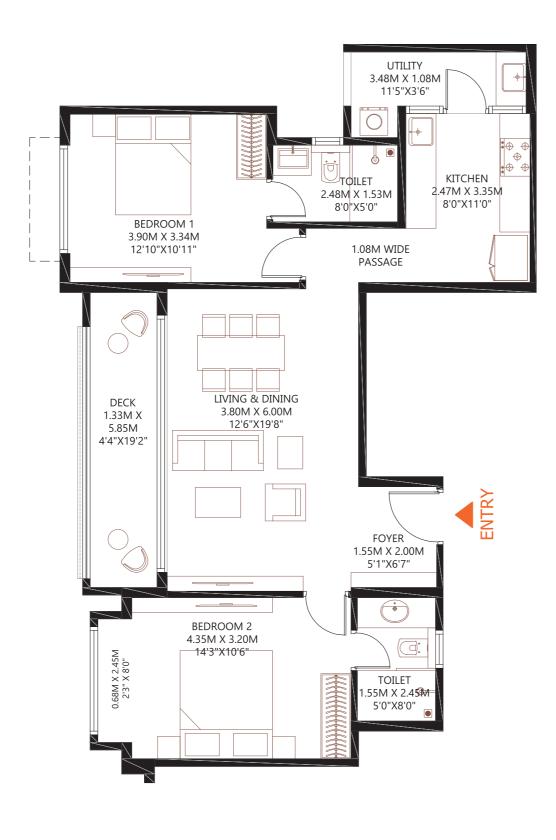

# TYPICAL FLOOR PARCEL 1A

1. ALL DIMENSIONS MENTIONED ARE STRUCTURE TO STRUCTURE DIMENSIONS.

2.CARPET AREA IS CALCULATED FROM THE UNFINISHED WALL.

3.CARPET AREA INCLUDES TOILET LEDGE WALLS. 4.BALCONY AREA INCLUDES THE UP-STAND.

5. ANY VARIATIONS DUE TO FACADE DESIGN THAT DOES NOT AFFECT THE RERA CARPET AREA WILL NOT BE CAPTURED.

#### NOTE

1. ALL DIMENSIONS MENTIONED ARE STRUCTURE TO STRUCTURE DIMENSIONS.

2.CARPET AREA IS CALCULATED FROM THE UNFINISHED WALL.

3.CARPET AREA INCLUDES TOILET LEDGE WALLS.

5. ANY VARIATIONS DUE TO FACADE DESIGN THAT DOES NOT AFFECT THE RERA CARPET AREA WILL NOT BE CAPTURED.