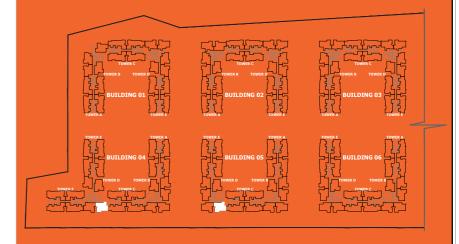

0302             |
| D-0402             | D-0402             | D-0402             |
| D-0502             | D-0502             | D-0502             |
| D-0602             | D-0602             | D-0602             |
| D-0702             | D-0702             | D-0702             |
| D-0802             | D-0802             | D-0802             |
| D-0902             | D-0902             | D-0902             |
| D-1002             | D-1002             | D-1002             |
| D-1102             | D-1102             | D-1102             |
| D-1202             | D-1202             | D-1202             |
| D-1302             | D-1302             | D-1302             |
| D-1402             | D-1402             | D-1402             |
| D-1502             | D-1502             | D-1502             |





1. ALL DIMENSIONS MENTIONED ARE STRUCTURE TO STRUCTURE DIMENSIONS.

2.CARPET AREA IS CALCULATED FROM THE UNFINISHED WALL.

3.CARPET AREA INCLUDES TOILET LEDGE WALLS. 4.BALCONY AREA INCLUDES THE UP-STAND.





#### **ENTRY** DINING 4.53M X 3.24M 14'10"X10'8" KITCHEN 3.30M X 2.32M 10'10"X7'7" TOILET 2.45M X 1.53M 8'0"X5'0" **⊎TI**LITY 1.60M X Q.93M TOILET@\_\_\_ 1.55M X 2.48M \_\_\_\_5<sup>4</sup>3"X3'0" 1.00M WIDE PASSAGE 5'0"X8'0" LIVING ROOM M. BEDROOM 3.37M X 2.55M 3.54M X 4.40M 11'0"X8'4" /11'7"X14'5" BEDROOM 1 3.19M X 3.75M 3.25M X 1.33M 10'6"X12'4" 10'8"X4'4"

## **BARCA AT GODREJ MSR CITY**

NORTH BENGALURU

#### 2BHK

FLOORS: 3 TO 15

 RERA CARPET AREA
 - 72.53
 Sq.Mts. (780.72
 Sq.Ft.)

 UTILITY AREA
 - 1.48
 Sq.Mts. (15.93
 Sq.Ft.)

 BALCONY AREA
 - 4.79
 Sq.Mts. (51.60
 Sq.Ft