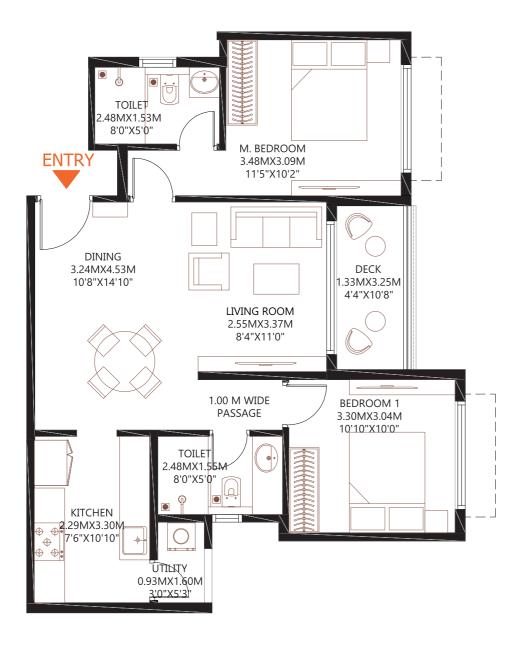

#### TOILET M. BEDROOM 2.45M X 1.53M 3.75M X 3 .50M 12'4"X11'6" 8'0"X5'0" ENTRY DINING 3.24M X 4.53M 10'8"X14'10" DECK 1.33M X 3.25M 4'4"X10'8" LIVING ROOM 2.55M X 3.37M 8'4"X11'0" 1.00 M WIDE PASSAGE BEDROOM 1 3.75M X 3.19M 12'4"X10'6" TOILET 2.48M X 1.55M 8'0"X5<sup>l</sup>0" KITCHEN 3.30M X 2.32M ⊕:10'10"X7'7' UTILITY 0.93M X 1.6QM 3'0"X5\'3"

## **BARCA AT GODREJ MSR CITY**

NORTH BENGALURU

#### 2BHK

FLOORS: 3 TO 15

 RERA CARPET AREA
 - 70.03 Sq.Mts. (753.82 Sq.Ft.)

 UTILITY AREA
 - 1.48 Sq.Mts. (15.93 Sq.Ft.)

 BALCONY AREA
 - 4.79 Sq.Mts. (51.60 Sq.Ft.)

 SALEABLE AREA
 - 118.27 Sq.Mts. (1273.09 Sq.Ft.)