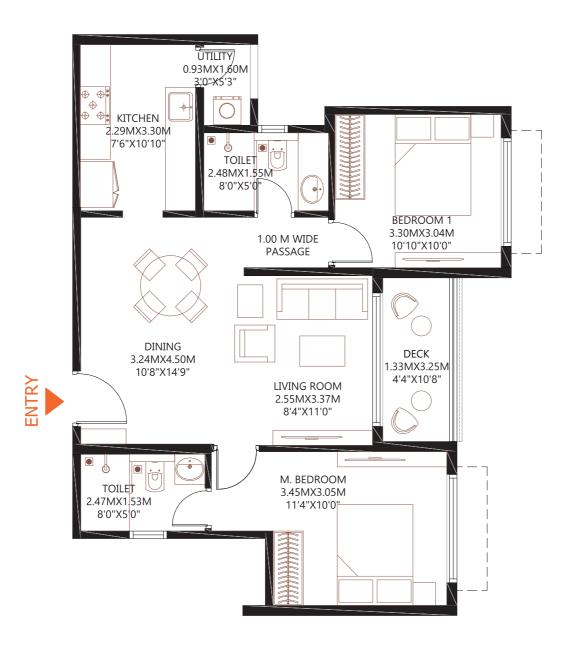

#### TOILET 2.48M X 1.53M 8'0"X5'0" M. BEDROOM 3.48M X 3.09M **ENTRY** 11'5"X10'2" DINING 3.24M X 4.53M 10'8"X14'10" 1.93M X 3.25M 6'4"X10'8" LIVING ROOM 2.55M X 3.37M 8'4"X11'0" 1.00M WIDE BEDROOM 1 PASSAGE 3.30M X3.04M 10'10"X10'0" TOILET 2.48M X 1.55M 8'0"X5'0" KITCHEN 2.29M X 3.30M 7'6"X10'10" UTILITY 70:93M X 1.60<sub>M</sub> 3'0"X5<mark>'3"</mark>

#### BARCA AT GODREJ MSR CITY NORTH BENGALURU

## 2 BHK

FLOORS: 1ST & 2ND

 RERA CARPET AREA
 - 67.31
 Sq.Mts. (724.51
 Sq.Ft.)

 UTILITY AREA
 - 1.48
 Sq.Mts. (15.93
 Sq.Ft.)

 BALCONY AREA
 - 6.63
 Sq.Mts. (71.38
 Sq.Ft.)

 SALEABLE AREA
 - 116.90
 Sq.Mts. (1258.32
 Sq.Ft.)