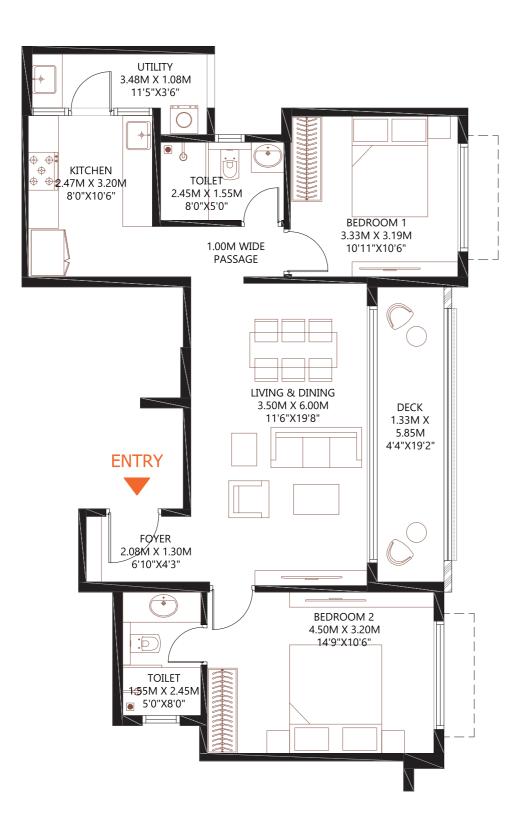

# UTILITY 3.48MX1.08M 11'5"X3'6" KITCHEN 2.47MX3.20M TOILET 2.48MX1.53M 8'0"X10'6" 8'0"X5'0" BEDROOM 1 3.30MX3.19M 1.03 M WIDE 10'10"X10'6" PASSAGE LIVING & DINING 3.50MX6.00M DECK 11'6"X19'8" 1.33MX5.85M 4'4"X19'2" FOYER 1.35MX2.00M 4'5"X6'7" BEDROOM 2 4.50MX3.20M 14'9"X10'6" TOILET .55MX2.45M 5'0"X8'0" 🚗

## DECK 5.85MX1.33M 19'2"X4'4" BEDROOM 1 3.19MX3.30M \_10'6"X11'0" BEDROOM 2 3.20MX3.33M 10'6"X11'0<u>"</u> LIVING & DINING M. BEDROOM 6.00MX3.50M 3.38MX3.90M 11'0"X12'10" 1.03 M WIDE PASSAGE <sup>11</sup>19'8"X11'6<mark>"</mark> 1.05 M WIDE PASSAGE TOILET 1.53MX2.48M UTILITY : UTILITY . I.08MX3.48M TOILET <sup>⋑</sup>5'0"X8'0" 2.45MX1.55M 3'6"X11'5 8'0"X5'0" FOYER 1.35MX1.95M 4/5"X6'5" KITCHEN 3.20MX2.47M 10'6"X8'0"