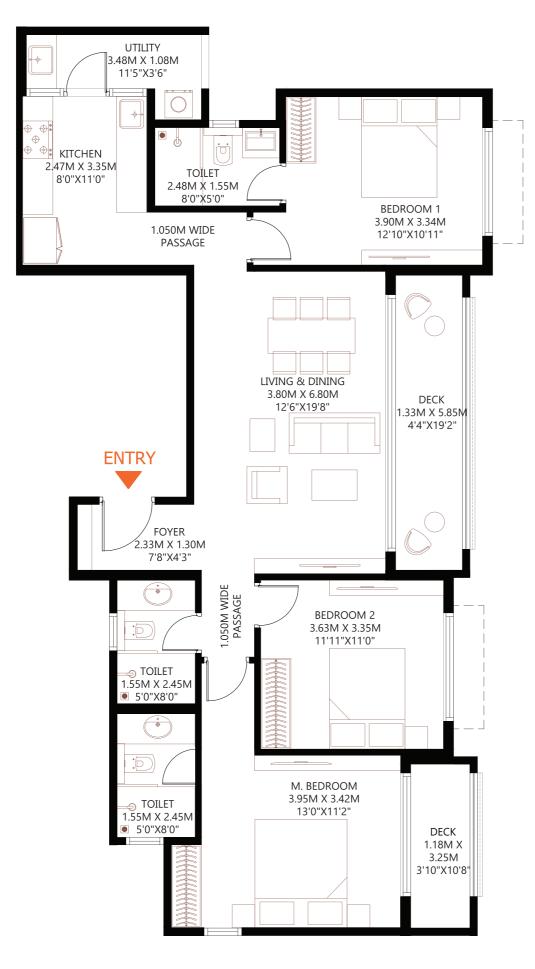

### **ENTRY** KITCHEN 3.35MX2.47M 11'0"X8'0" TOILET TOILET FØYER UTILITY -2:00MX1.55M 2.45MX1.55M 2.45MX1.55M 1.08MX3.48M 3'6"X11'5 1.08 M WIDE PASSAGE 6'7"X5'0" 8'0"X5'0" 8'0"X5'0" → TOILET 1.53MX2.48M 5'0"X8'0" M. BEDROOM 1.05 M WIDE PASSAGE 3.42MX3.90M LIVING & DINING 11'2"X12'10" 6.00MX3.80M <u>19'8"X</u>12'6" <del>}}}}}}}</del> BEDROOM 2 3.20MX3<u>.18M</u> BEDROOM 1 10'6"X10'5" 3.34MX3.90M 11'0"X12'10" DECK 5.85MX1.33M DECK 3.25MX1.23M 19'2"X4'4" 10'8"X4'0"

# **BARCA AT GODREJ MSR CITY**

NORTH BENGALURU

## 3 BHK LUXE FLOORS: 3 TO 15

RERA CARPET AREA UTILITY AREA BALCONY AREA SALEABLE AREA

- 93.97 Sq.Mts. (1011.50 Sq.Ft.) - 4.31 Sq.Mts. (46.42 Sq.Ft.)

- 4.31 Sq.Mts. (46.42 Sq.Ft.) A - 13.64 Sq.Mts. (146.86 Sq.Ft.) A - 173.49 Sq.Mts. (1867.41 Sq.Ft.)

| BUILDING 01 | BUILDING 02 | BUILDING 03 |
|-------------|-------------|-------------|
| C-0302      | C-0302      | C-0302      |
| C-0402      | C-0402      | C-0402      |
| C-0502      | C-0502      | C-0502      |
| C-0602      | C-0602      | C-0602      |
| C-0702      | C-0702      | C-0702      |
| C-0802      | C-0802      | C-0802      |
| C-0902      | C-0902      | C-0902      |
| C-1002      | C-1002      | C-1002      |
| C-1102      | C-1102      | C-1102      |
| C-1202      | C-1202      | C-1202      |
| C-1302      | C-1302      | C-1302      |
| C-1402      | C-1402      | C-1402      |
| C-1502      | C-1502      | C-1502      |

1. ALL DIMENSIONS MENTIONED ARE STRUCTURE TO STRUCTURE DIMENSIONS.

2.CARPET AREA IS CALCULATED FROM THE UNFINISHED WALL.

3.CARPET AREA INCLUDES TOILET LEDGE WALLS.

4.BALCONY AREA INCLUDES THE UP-STAND.