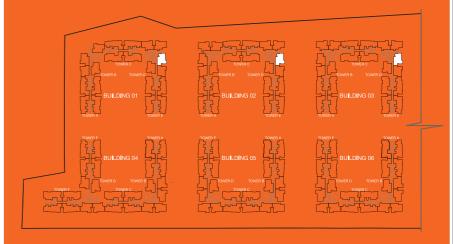

# FLOOR PLANS

# TYPICAL FLOOR PARCEL 1A

1. ALL DIMENSIONS MENTIONED ARE STRUCTURE TO STRUCTURE DIMENSIONS.

2.CARPET AREA IS CALCULATED FROM THE UNFINISHED WALL.

3.CARPET AREA INCLUDES TOILET LEDGE WALLS. 4.BALCONY AREA INCLUDES THE UP-STAND.

5. ANY VARIATIONS DUE TO FACADE DESIGN THAT DOES NOT AFFECT THE RERA CARPET AREA WILL NOT BE CAPTURED.