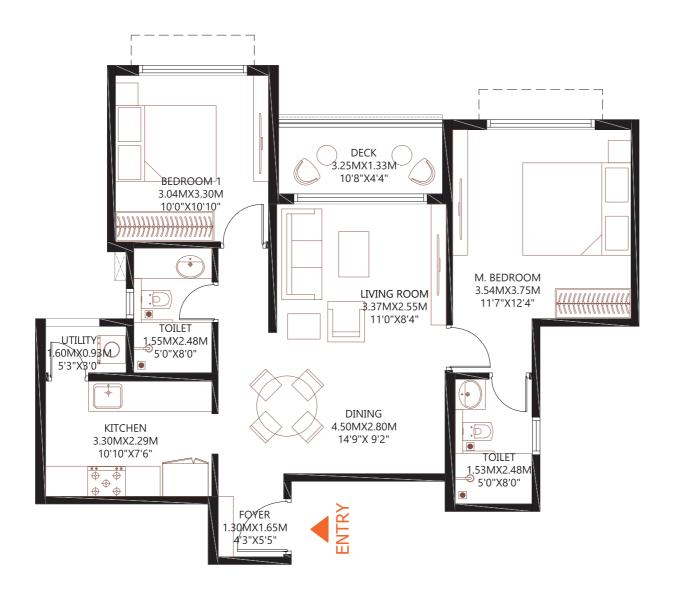

## DECK 3.25MX1.33M BEDROOM 1 10'8"X4'4" 3.04MX3.30M 10'0"X10'10" M. BEDROOM 3.54MX3.75M 11'7"X12'4" LIVING ROOM 3.37MX2.55M 11'0"X8'4" UTILITY [ → TOILET 1.53MX2.48M 63MX0.93M 5'4"X3'0" ● 5'0"X8'0" KITCHEN 3.28MX2.32M 10'9"X7'7" DINING TOILET 4.55MX3.24M ₱.54MX2.44M 15'0"X10'8" 5'0"X8'0" ENTRY