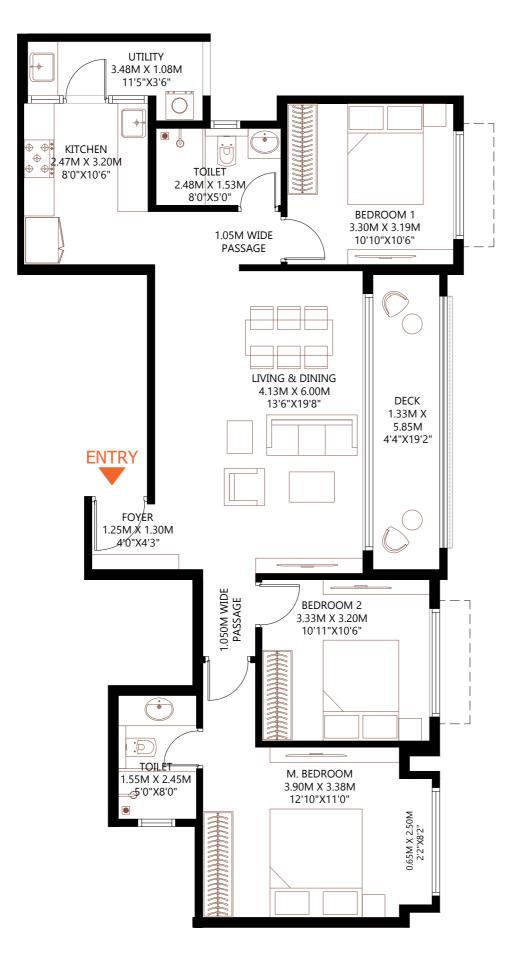

## DECK 5.85MX1.33M 19'2"X4'4" BEDROOM 1 3.19MX3.30M \_10'6"X11'0" BEDROOM 2 3.20MX3.33M 10'6"X11'0<u>"</u> LIVING & DINING M. BEDROOM 6.00MX3.50M 3.38MX3.90M 11'0"X12'10" 1.03 M WIDE PASSAGE <sup>11</sup>19'8"X11'6<mark>"</mark> 1.05 M WIDE PASSAGE TOILET 1.53MX2.48M UTILITY : UTILITY . I.08MX3.48M TOILET <sup>⋑</sup>5'0"X8'0" 2.45MX1.55M 3'6"X11'5 8'0"X5'0" FOYER 1.35MX1.95M 4/5"X6'5" KITCHEN 3.20MX2.47M 10'6"X8'0"

# **BARCA AT GODREJ MSR CITY**

NORTH BENGALURU

## 3 BHK

FLOORS: 3 TO 15

 RERA CARPET AREA
 - 83.15 Sq.Mts. (895.06 Sq.Ft.)

 UTILITY AREA
 - 4.22 Sq.Mts. (45.44 Sq.Ft.)

 BALCONY AREA
 - 8.66 Sq.Mts. (93.20 Sq.Ft.)

 SALEABLE AREA
 - 148.85 Sq.Mts. (1602.24 Sq.Ft.)