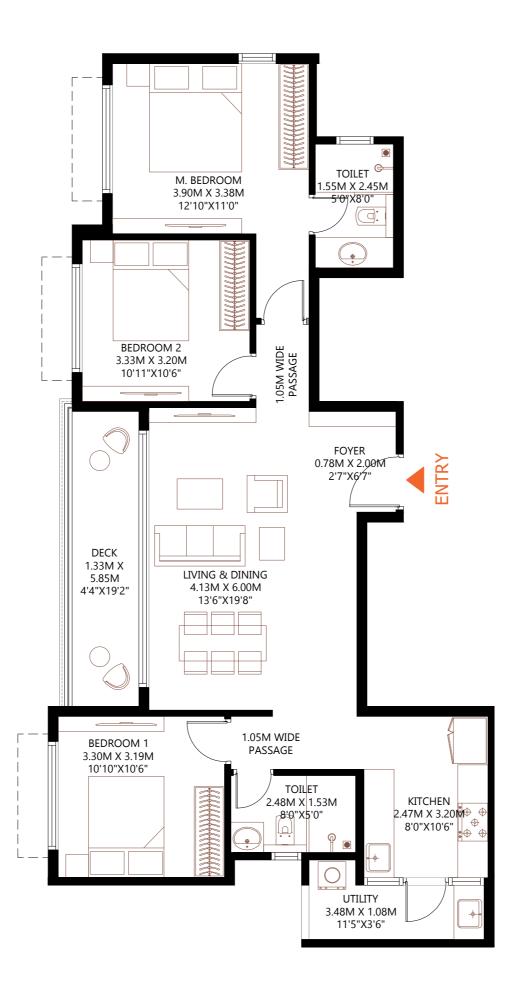

## DECK 5.85MX1.33M 19'2"X4'4" BEDROOM 1 3.19MX3.30M \_10'6"X11'0" BEDROOM 2 3.20MX3.33M 10'6"X11'0<u>"</u> LIVING & DINING M. BEDROOM 6.00MX3.50M 3.38MX3.90M 11'0"X12'10" 1.03 M WIDE PASSAGE <sup>11</sup>19'8"X11'6<mark>"</mark> 1.05 M WIDE PASSAGE TOILET 1.53MX2.48M UTILITY : UTILITY . I.08MX3.48M TOILET <sup>⋑</sup>5'0"X8'0" 2.45MX1.55M 3'6"X11'5 8'0"X5'0" FOYER 1.35MX1.95M 4/5"X6'5" KITCHEN 3.20MX2.47M 10'6"X8'0"

## 3 BHK

FLOORS: 3 TO 15

 RERA CARPET AREA
 - 83.15 Sq.Mts. (895.06 Sq.Ft.)

 UTILITY AREA
 - 4.22 Sq.Mts. (45.44 Sq.Ft.)

 BALCONY AREA
 - 8.66 Sq.Mts. (93.20 Sq.Ft.)

 SALEABLE AREA
 - 148.85 Sq.Mts. (1602.24 Sq.Ft.)