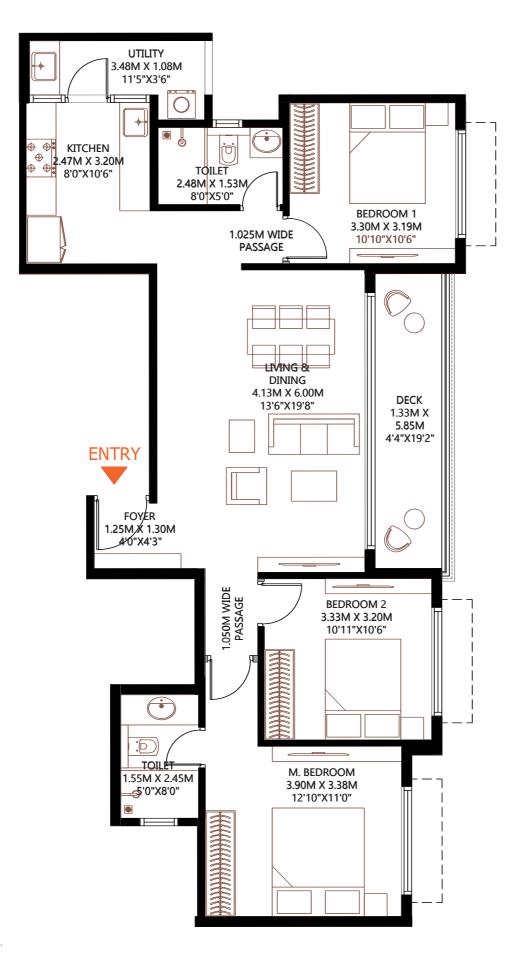

## DECK 5.85MX1.33M 19'2"X4'4" BEDROOM 1 3.19MX3.30M \_10'6"X11'0" BEDROOM 2 3.20MX3.33M 10'6"X11'0<u>"</u> LIVING & DINING M. BEDROOM 6.00MX3.50M 3.38MX3.90M 11'0"X12'10" 1.03 M WIDE PASSAGE <sup>11</sup>19'8"X11'6<mark>"</mark> 1.05 M WIDE PASSAGE TOILET 1.53MX2.48M UTILITY : UTILITY . I.08MX3.48M TOILET <sup>⋑</sup>5'0"X8'0" 2.45MX1.55M 3'6"X11'5 8'0"X5'0" FOYER 1.35MX1.95M 4/5"X6'5" KITCHEN 3.20MX2.47M 10'6"X8'0"

# **BARCA AT GODREJ MSR CITY**

NORTH BENGALURU

## 3 BHK

FLOORS: 3 TO 15

 RERA CARPET AREA
 - 83.15 Sq.Mts. (895.06 Sq.Ft.)

 UTILITY AREA
 - 4.22 Sq.Mts. (45.44 Sq.Ft.)

 BALCONY AREA
 - 8.66 Sq.Mts. (93.20 Sq.Ft.)

 SALEABLE AREA
 - 148.85 Sq.Mts. (1602.24 Sq.Ft.)