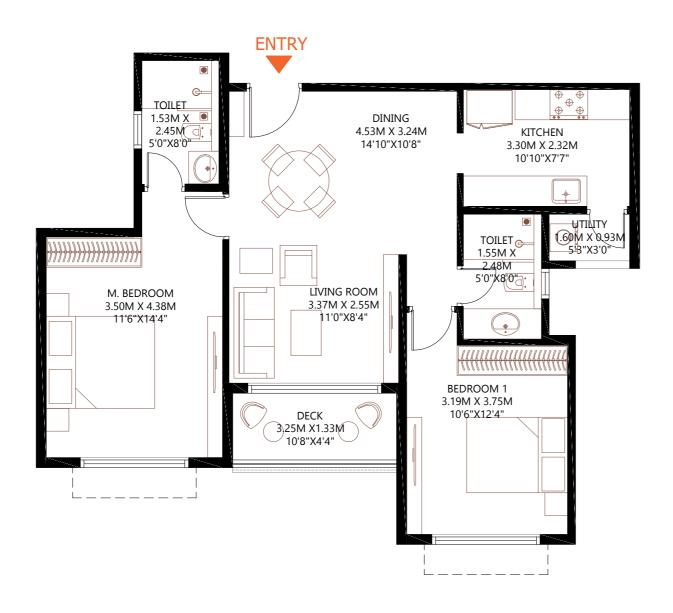

## 2.50M X 0.65M 8'2" X 2'2" DECK 3.25M X 1.93M 10'8"X6'4" BEDROOM 1 3.04M X 3.30M 10'0"X10'10" M. BEDROOM 3.54M X 3.75M 11'7"X12'4" LIVING ROOM 3.37M X 2.55M 11'0"X8'4" TOILET 1.53M X UTILITY **⇒** 2.48M .63M X 0.98M 5'4"X3'0" 5'0"X8'0" KITCHEN 3.28M X 2.32M TOILET 10'9"X7'7" 1.54M X DINING ⇒ 2.44M 4.55M X 3.24M 15'0"X10'8" 5'0"X8'0" ENTRY

# **BARCA AT GODREJ MSR CITY**

NORTH BENGALURU

## 2 BHK

FLOORS: 1ST & 2ND

RERA CARPET AREA - 69.76 Sq.Mts. (750.91 Sq.Ft.)
UTILITY AREA - 1.50 Sq.Mts. (16.18 Sq.Ft.)
BALCONY AREA - 6.63 Sq.Mts. (71.38 Sq.Ft.)
SALEABLE AREA - 120.74 Sq.Mts. (1299.63 Sq.Ft.)