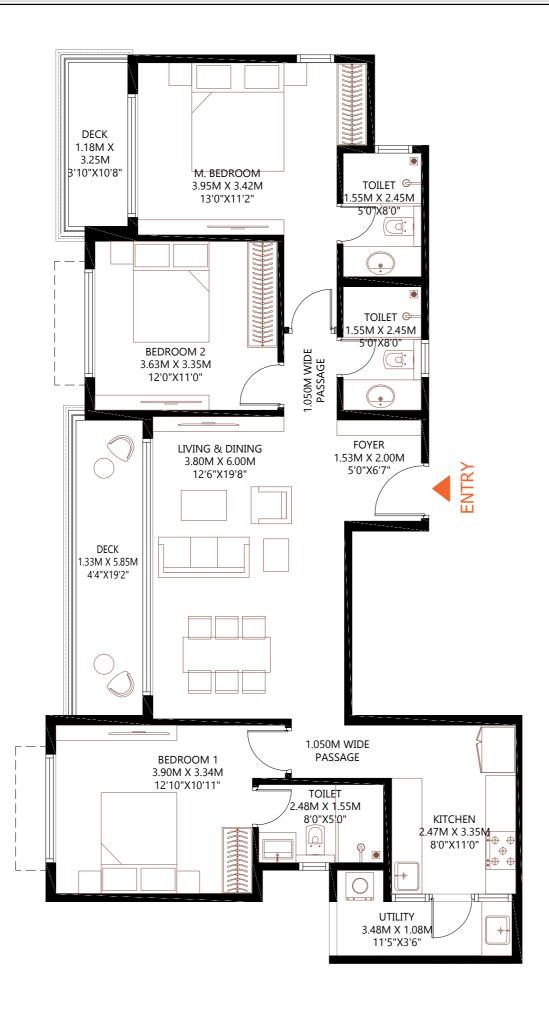

# FLOOR PLANS

# TYPICAL FLOOR PARCEL 1A

1. ALL DIMENSIONS MENTIONED ARE STRUCTURE TO STRUCTURE DIMENSIONS.

2.CARPET AREA IS CALCULATED FROM THE UNFINISHED WALL.

3.CARPET AREA INCLUDES TOILET LEDGE WALLS. 4.BALCONY AREA INCLUDES THE UP-STAND.

5. ANY VARIATIONS DUE TO FACADE DESIGN THAT DOES NOT AFFECT THE RERA CARPET AREA WILL NOT BE CAPTURED.