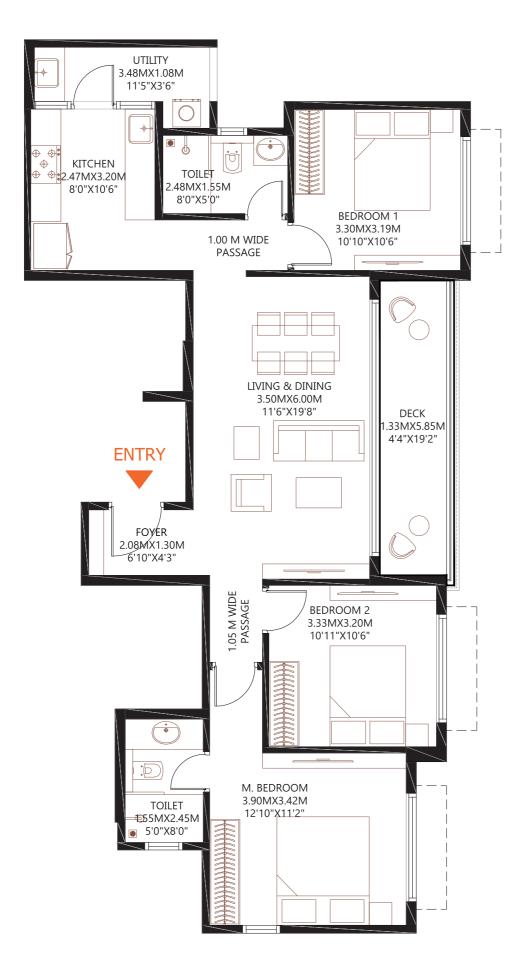

# UTILITY 3.48MX1.08M 11'5"X3'6" KITCHEN 2.47MX3.20M TOILET 2.48MX1.53M 8'0"X10'6" 8'0"X5'0" BEDROOM 1 3.30MX3.19M 1.03 M WIDE 10'10"X10'6" PASSAGE LIVING & DINING 3.50MX6.00M DECK 11'6"X19'8" 1.33MX5.85M 4'4"X19'2" FOYER 1.35MX2.00M 4'5"X6'7" BEDROOM 2 4.50MX3.20M 14'9"X10'6" TOILET .55MX2.45M 5'0"X8'0" 🚗

# 2 BHK

FLOORS: 2ND

 RERA CARPET AREA
 - 69.92
 Sq.Mts. (752.58
 Sq.Ft.)

 UTILITY AREA
 - 4.22
 Sq.Mts. (45.44
 Sq.Ft.)

 BALCONY AREA
 - 8.50
 Sq.Mts. (91.51
 Sq.Ft.)

 SALEABLE AREA
 - 128.09
 Sq.Mts. (1378.77
 Sq.Ft.)