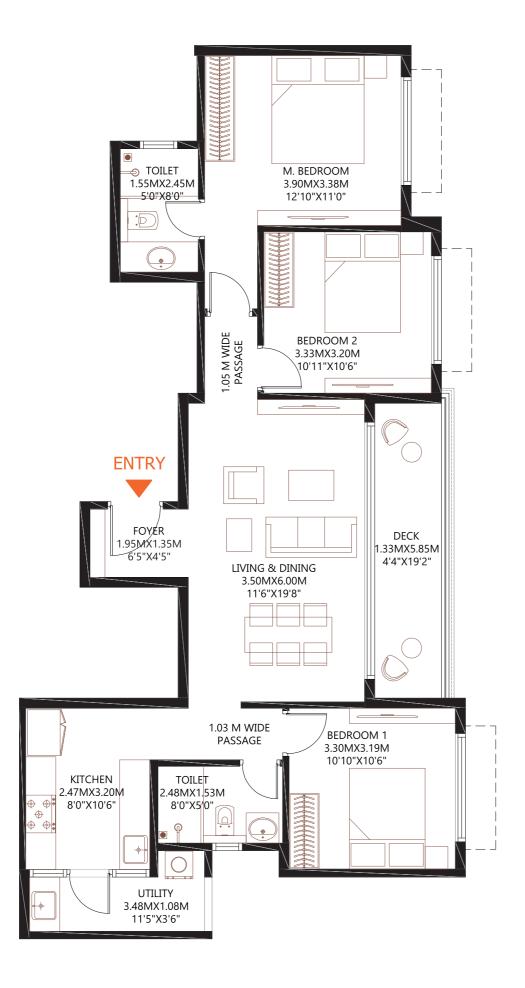

## DECK 5.85MX1.33M 19'2"X4'4" BEDROOM 1 3.19MX3.30M \_10'6"X11'0" BEDROOM 2 3.20MX3.33M 10'6"X11'0<u>"</u> LIVING & DINING M. BEDROOM 6.00MX3.50M 3.38MX3.90M 11'0"X12'10" 1.03 M WIDE PASSAGE <sup>11</sup>19'8"X11'6<mark>"</mark> 1.05 M WIDE PASSAGE TOILET 1.53MX2.48M UTILITY : UTILITY . I.08MX3.48M TOILET <sup>⋑</sup>5'0"X8'0" 2.45MX1.55M 3'6"X11'5 8'0"X5'0" FOYER 1.35MX1.95M 4/5"X6'5" KITCHEN 3.20MX2.47M 10'6"X8'0"

## 3 BHK

FLOORS: 3 TO 15

 RERA CARPET AREA
 - 83.15 Sq.Mts. (895.06 Sq.Ft.)

 UTILITY AREA
 - 4.22 Sq.Mts. (45.44 Sq.Ft.)

 BALCONY AREA
 - 8.66 Sq.Mts. (93.20 Sq.Ft.)

 SALEABLE AREA
 - 148.85 Sq.Mts. (1602.24 Sq.Ft.)