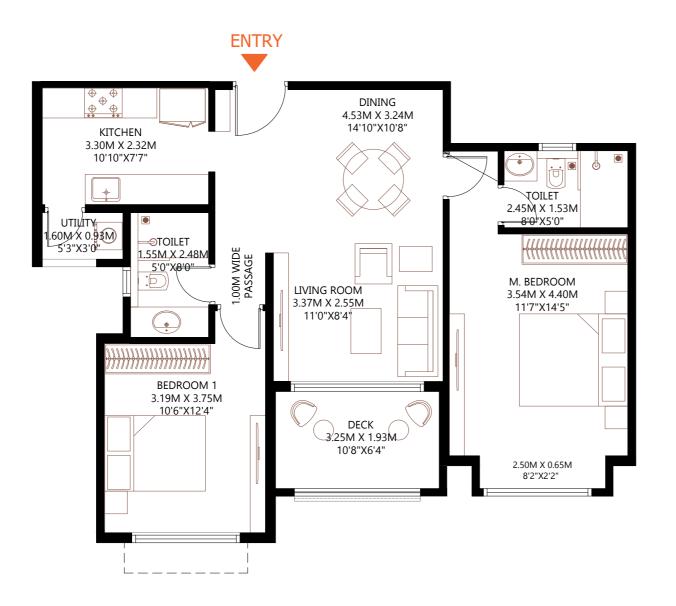

## 2.50M X 0.65M 8'2" X 2'2" DECK 3.25M X 1.93M 10'8"X6'4" BEDROOM 1 3.04M X 3.30M 10'0"X10'10" M. BEDROOM 3.54M X 3.75M 11'7"X12'4" LIVING ROOM 3.37M X 2.55M 11'0"X8'4" TOILET 1.53M X UTILITY **⇒** 2.48M .63M X 0.98M 5'4"X3'0" 5'0"X8'0" KITCHEN 3.28M X 2.32M TOILET 10'9"X7'7" 1.54M X DINING ⇒ 2.44M 4.55M X 3.24M 15'0"X10'8" 5'0"X8'0" ENTRY