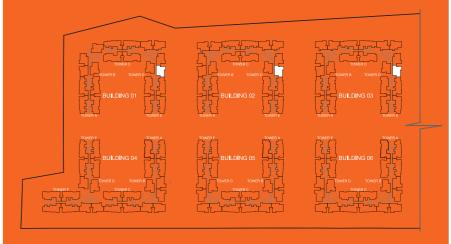

# FLOOR PLANS

# TYPICAL FLOOR PARCEL 1A

1. ALL DIMENSIONS MENTIONED ARE STRUCTURE TO STRUCTURE DIMENSIONS.

2.CARPET AREA IS CALCULATED FROM THE UNFINISHED WALL.

3.CARPET AREA INCLUDES TOILET LEDGE WALLS. 4.BALCONY AREA INCLUDES THE UP-STAND.

5. ANY VARIATIONS DUE TO FACADE DESIGN THAT DOES NOT AFFECT THE RERA CARPET AREA WILL NOT BE CAPTURED.