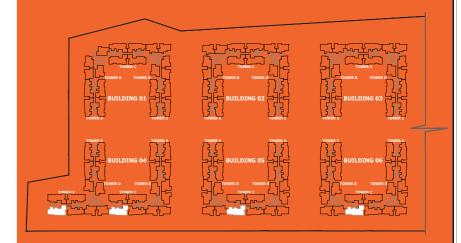

# **BARCA AT GODREJ MSR CITY**

NORTH BENGALURU

| BUILDING 01 | BUILDING 02 | BUILDING 03 |
|-------------|-------------|-------------|
| A-0301      | A-0301      | A-0301      |
| A-0401      | A-0401      | A-0401      |
| A-0501      | A-0501      | A-0501      |
| A-0601      | A-0601      | A-0601      |
| A-0701      | A-0701      | A-0701      |
| A-0801      | A-0801      | A-0801      |
| A-0901      | A-0901      | A-0901      |
| A-1001      | A-1001      | A-1001      |
| A-1101      | A-1101      | A-1101      |
| A-1201      | A-1201      | A-1201      |
| A-1301      | A-1301      | A-1301      |
| A-1401      | A-1401      | A-1401      |
| A-1501      | A-1501      | A-1501      |