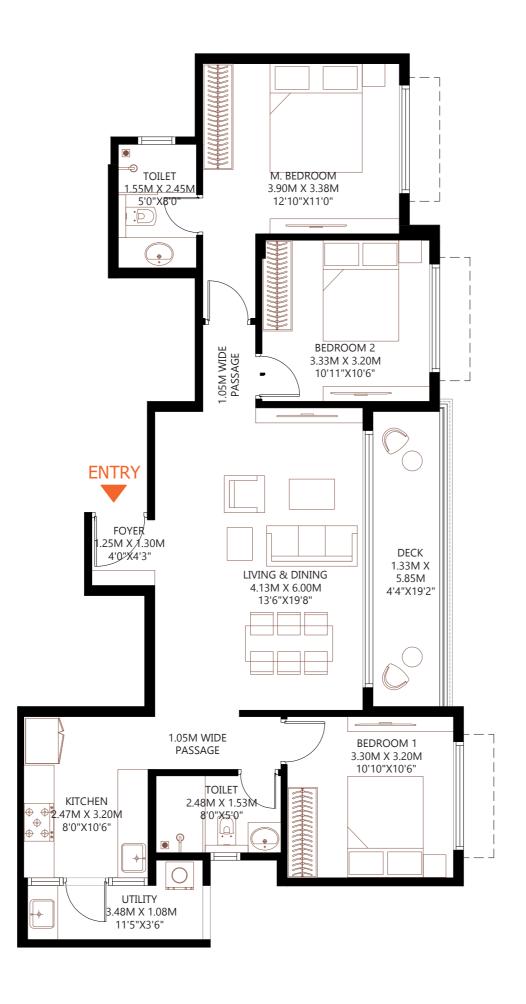

## DECK 5.85MX1.33M 19'2"X4'4" BEDROOM 1 3.19MX3.30M \_10'6"X11'0" BEDROOM 2 3.20MX3.33M 10'6"X11'0<u>"</u> LIVING & DINING M. BEDROOM 6.00MX3.50M 3.38MX3.90M 11'0"X12'10" 1.03 M WIDE PASSAGE <sup>11</sup>19'8"X11'6<mark>"</mark> 1.05 M WIDE PASSAGE TOILET 1.53MX2.48M UTILITY : UTILITY . I.08MX3.48M TOILET <sup>⋑</sup>5'0"X8'0" 2.45MX1.55M 3'6"X11'5 8'0"X5'0" FOYER 1.35MX1.95M 4/5"X6'5" KITCHEN 3.20MX2.47M 10'6"X8'0"