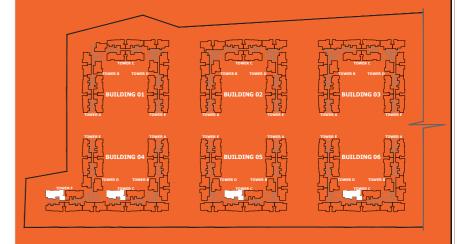

Sq.Mts. (143.09
 Sq.Ft.)

 SALEABLE AREA
 - 176.63
 Sq.Mts. (1901.23
 Sq.Ft.)

| BUILDI | NG 04  | BUILDING 05 | BUILDING 06 |
|--------|--------|-------------|-------------|
| C-0304 | F-0304 | C-0304      | C-0304      |
| C-0404 | F-0404 | C-0404      | C-0404      |
| C-0504 | F-0504 | C-0504      | C-0504      |
| C-0604 | F-0604 | C-0604      | C-0604      |
| C-0704 | F-0704 | C-0704      | C-0704      |
| C-0804 | F-0804 | C-0804      | C-0804      |
| C-0904 | F-0904 | C-0904      | C-0904      |
| C-1004 | F-1004 | C-1004      | C-1004      |
| C-1104 | F-1104 | C-1104      | C-1104      |
| C-1204 | F-1204 | C-1204      | C-1204      |
| C-1304 | F-1304 | C-1304      | C-1304      |
| C-1404 | F-1404 | C-1404      | C-1404      |
| C-1504 | F-1504 | C-1504      | C-1504      |





1. ALL DIMENSIONS MENTIONED ARE STRUCTURE TO STRUCTURE DIMENSIONS.

2.CARPET AREA IS CALCULATED FROM THE UNFINISHED WALL.

3.CARPET AREA INCLUDES TOILET LEDGE WALLS. 4.BALCONY AREA INCLUDES THE UP-STAND.





#### 1.53M X 2.45M ● 5'0"X8'0" M. BEDROOM **ENTRY** 4.37M X 3.54M 14'4"X11'7" DINING DECK 3.24M X 4.53M 1.33M 10'8"X14'10" X 3.25M LIVING ROOM 2.56M X 3.37M 4'4"X10'8" 8'5"X11'0" 1.00M WIDE PASSAGE BEDROOM 1 3.75M X 3.19M 12'4"X10<u>'</u>6" TOILET 2.48M X 1.55M 8'0"X5<sup>'0</sup>" KITCHEN 2.32M X 3.34M 7'7"X11'0" UTILITY 0.93M X 1.6QM 3'0"X5\'3"

## BARCA AT GODREJ MSR CITY

NORTH BENGALURU

#### 2BHK

FLOORS: 3 TO 15

 RERA CARPET AREA
 - 72.56
 Sq.Mts. (781.00
 Sq.Ft.)

 UTILITY AREA
 - 1.52
 Sq.Mts. (16.33
 Sq.Ft.)

 BALCONY AREA
 - 4.79
 Sq.Mts. (51.60
 Sq.Ft.)

 SALEABLE ARE