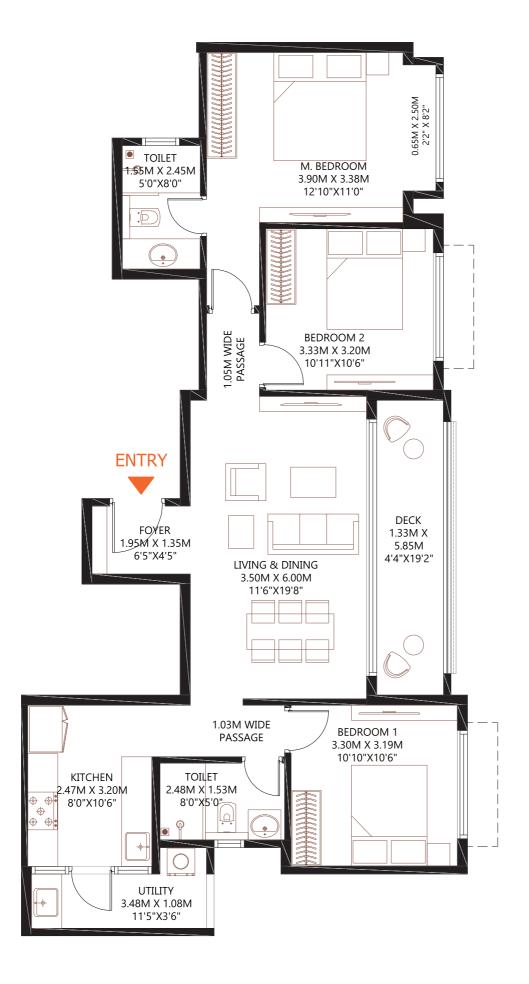

## DECK 5.85MX1.33M 19'2"X4'4" BEDROOM 1 3.19MX3.30M \_10'6"X11'0" BEDROOM 2 3.20MX3.33M 10'6"X11'0<u>"</u> LIVING & DINING M. BEDROOM 6.00MX3.50M 3.38MX3.90M 11'0"X12'10" 1.03 M WIDE PASSAGE <sup>11</sup>19'8"X11'6<mark>"</mark> 1.05 M WIDE PASSAGE TOILET 1.53MX2.48M UTILITY : UTILITY . I.08MX3.48M TOILET <sup>⋑</sup>5'0"X8'0" 2.45MX1.55M 3'6"X11'5 8'0"X5'0" FOYER 1.35MX1.95M 4/5"X6'5" KITCHEN 3.20MX2.47M 10'6"X8'0"

# UTILITY 3.48MX1.08M 11'5"X3'6" KITCHEN 2.47MX3.20M TOILET 2.48MX1.53M 8'0"X10'6" 8'0"X5'0" BEDROOM 1 3.30MX3.19M 1.03 M WIDE 10'10"X10'6" PASSAGE LIVING & DINING 3.50MX6.00M DECK 11'6"X19'8" 1.33MX5.85M 4'4"X19'2" FOYER 1.35MX2.00M 4'5"X6'7" BEDROOM 2 4.50MX3.20M 14'9"X10'6" TOILET .55MX2.45M 5'0"X8'0" 🚗