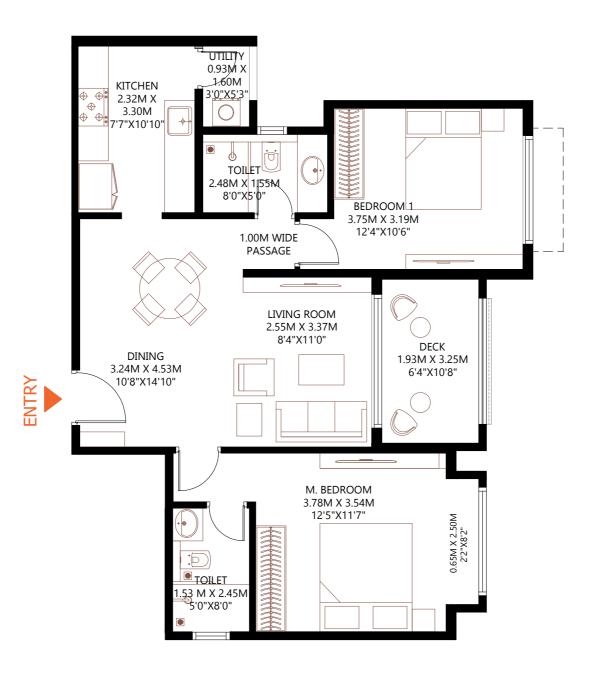

# 3 BHK LUXE FLOORS: 3 TO 15

 RERA CARPET AREA
 - 93.96 Sq.Mts. (1011.35 Sq.Ft.)

 UTILITY AREA
 - 4.31 Sq.Mts. (46.43 Sq.Ft.)

 BALCONY AREA
 - 13.47 Sq.Mts. (145.03 Sq.Ft.)

 SALEABLE AREA
 - 173.20 Sq.Mts. (1864.36 Sq.Ft.)

## 2.50M X 0.65M 8'2" X 2'2" DECK 3.25M X 1.93M 10'8"X6'4" BEDROOM 1 3.04M X 3.30M 10'0"X10'10" M. BEDROOM 3.54M X 3.75M 11'7"X12'4" LIVING ROOM 3.37M X 2.55M 11'0"X8'4" TOILET 1.53M X UTILITY **⇒** 2.48M .63M X 0.98M 5'4"X3'0" 5'0"X8'0" KITCHEN 3.28M X 2.32M TOILET 10'9"X7'7" 1.54M X DINING ⇒ 2.44M 4.55M X 3.24M 15'0"X10'8" 5'0"X8'0" ENTRY